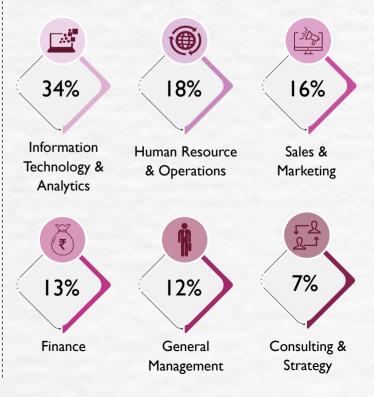

have furthered their association with us for another year to facilitate this mutually beneficial relationship. We are also grateful to our new recruiters, who have acknowledged the potential of our students and provided them with a plethora of opportunities.

We appreciate the contribution of the entire IIM Shillong fraternity for their sustained assistance in the placement process. With continued support from students, recruiters, faculty, alumni, staff and management, we hope to carry this momentum onto the next academic year.

#### Prof. Rohit Joshi

Chairperson
Placement Committee
IIM Shillong

BATCH PROFILE OF 2020-22



# Education Background 8% --- 7% 53% 12% Engineering Arts Commerce & Finance Management

#### Work Experience by Months



### Domain wise Work Experience

Science



#### **OVERVIEW** 55.22 Highest CTC LPA 20.50% Average CTC **LPA** 22.28 Y-o-Y Increase in Median CTC **LPA Average CTC** 31.31 Average CTC **LPA** of top 20% 73 48 43 PPO/PPI Recruiters Number 26.95 Average CTC participated Offers of new in Final recruiters **LPA** of top 50% **Placements**

Highest CTC Domain Area



Final Placements for the academic year 2021-22 have once again affirmed the faith and confidence of the industry in the students of IIM Shillong. The placement season saw participation from a total of 73 recruiters in various domains such as Consulting & Strategy, IT & Analytics, and Sales & Marketing.

IIM Shillong conducted the placement season through the participation from several prominent recruiters including Aditya Birla Capital, Amagi, Amazon, Bain & Company, Capge