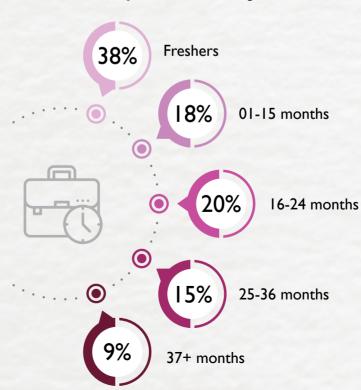

y believed in the mettle of our students and have furthered their association with us for another year to facilitate this mutually beneficial relationship. We are also grateful to our new recruiters, who have acknowledged the potential of our students and provided them with a plethora of opportunities.

We appreciate the contribution of the entire IIM Shillong fraternity for their sustained assistance in the placement process. With continued support from students, recruiters, faculty, alumni, staff and management, we hope to carry this momentum onto the next academic year.

#### Prof. Rohit Joshi

Chairperson
Placement Committee
IIM Shillong

BATCH PROFILE OF 2020-22



# Education Background 8% --- 7% 53% 12% Engineering Arts Commerce & Finance Management

#### Work Experience by Months



### Domain wise Work Experience

Science



#### **OVERVIEW** 55.22 Highest CTC LPA 20.50% Average CTC **LPA** 22.28 Y-o-Y Increase in Median CTC **LPA Average CTC** 31.31 Average CTC **LPA** of top 20% 73 48 43 PPO/PPI Recruiters Number 26.95 Average CTC participated Offers of new in Final recruiters **LPA** of top 50% **Placements**

Highest CTC Domain Area



Final Placements for the academic year 2021-22 have once again affirmed the faith and confidence of the industry in the students of IIM Shillong. The placement season saw participation from a total of 73 recruiters in various domains such as Consulting & Strategy, IT & Analytics, and Sales & Marketing.

IIM Shillong conducted the placement season through the participation from several prominent recruiters including Aditya Birla C