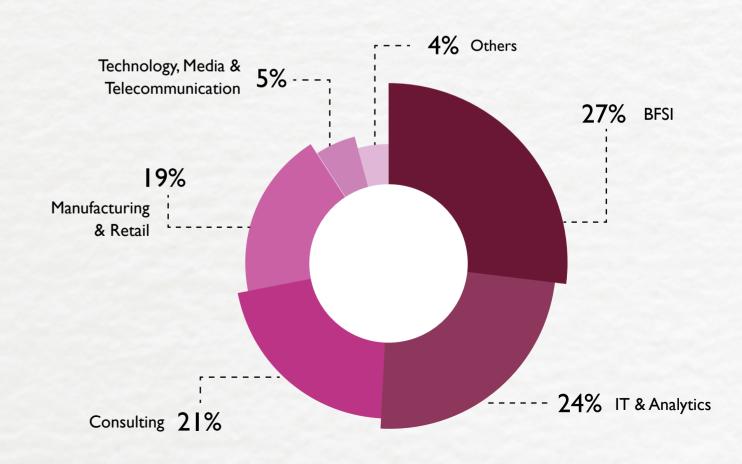

# SECTOR WISE OFFERS

## General Management

The General Management domain observed increased participation from recruiters including AB InBev, Aditya Birla Capital, Affinity, Allcargo Logistics, Easyrewardz, JSW, Mahindra GMC, NowPurchase, Reliance Industries Limited, Sea6Energy, State Street, Tata AIA Life Insurance Co., Tata AIG General Insurance and Trafigura from various sectors such as BFSI, Consulting, IT & Analytics, Manufacturing & Retail and Technology, Media & Telecommunication. This domain accounted for 13% of placements this year.