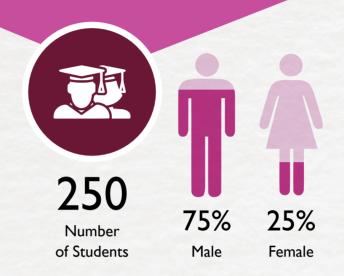

# Education Background 8% --- 7% 53% 12% Engineering Arts Commerce & Finance Management