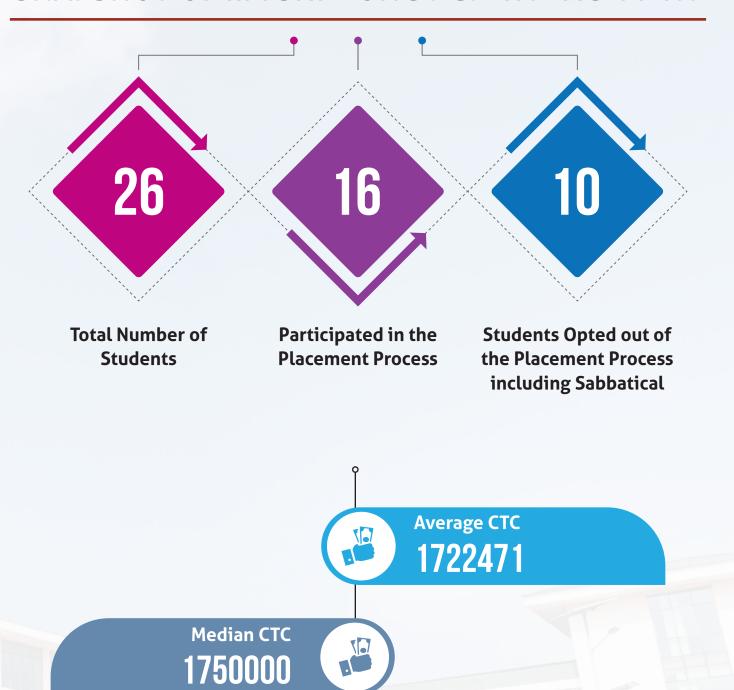

The team's efforts in terms of doing extensive outreach program with Corporates, maintaining and developing relationships with both existing and new companies has resulted in a successful placement season. This testifies recruiters' confidence in the PGPEx MBEE program and the institute. The 8th batch of PGPEx, had an average of 7.6 years of industry experience with 26 participants signed in for the placement process whereas 10 students have opted out from the placement process due to their interest and going back to their parent organization including students having interest in starting new ventures.

### **SNAPSHOT OF IIM SHILLONG PGPEX PLACEMENT**