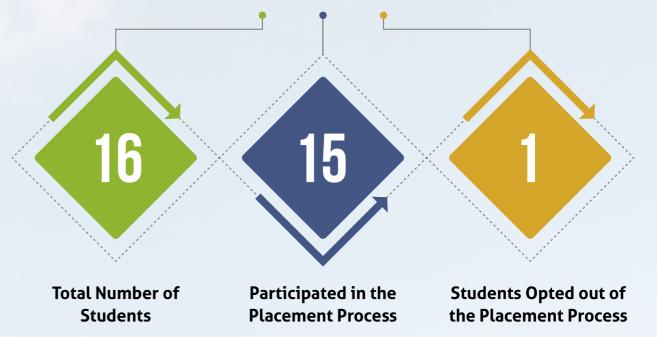

The team's efforts in terms of doing extensive outreach program with Corporates, maintaining, and developing relationships with both existing and new companies has resulted in a successful placement season. This testifies recruiters' confidence in the PGPEx MBEE program and the institute. The 9th batch of PGPEx, had an average of 7.6 years of industry experience with 15 participants signed in for the placement process whereas 1 student have opted out from the placement process due to their interest in further studies including interest in starting new ventures.