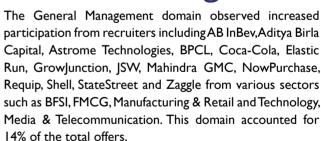

offers in this domain.



#### **Prominent Recruiters**





Capgemini











Sales & Marketing continued to be the most sought-after domain, accounting for 36% of the total offers received. Recruiters such as Cipla, Cummins, Emami Agrotech, Godrej Consumer Products Limited, ITC, Lubrizol, Pidilite Industries, TATA Steel. Titan and Yes Bank continued to bestow their faith in the acumen of the participants and recruited in large numbers. Aditya Birla Fashion and Retail, AIM India, CatKing, Grow Junction, Licious, Manyavar, MedPiper, Metalbook, Polycab, RazorPay, Sahu Group, TeaBox and VIP Industries were amongst the first-time recruiters. Emami Agrotech, TATA Steel and Metalbook made the highest number of offers.



#### **Prominent Recruiters**













## **General Management**





# DOMAIN HIGHLIGHTS



# Human Resources & Operations

Human Resources & Operations domain witnessed participation from distinguished companies like D.E. Shaw, Gobillion, GrowJunction, Mahindra Logistics, MedPiper, Metalbook and Titan.

#### **Prominent Recruiters**













#### **Prominent Recruiters**













## IT & Analytics

IT & Analytics domain witnessed participation from a host of recruiters including Amagi Media Labs, Baker Hughes, Elastic Run, Gameskraft, Gobillion, GrowJunction, Juspay, Microsoft, LatentView, Optum (UnitedHealth Group), Pharmeasy, ShopUp and SysCloud.The domain saw diverse roles such as Data Analyst, Digital Technology and Product Management being offered to candidates.



# CORPORATE COMPETITIONS 2021-2022







RedSeer Hustle 1.0
National Winne