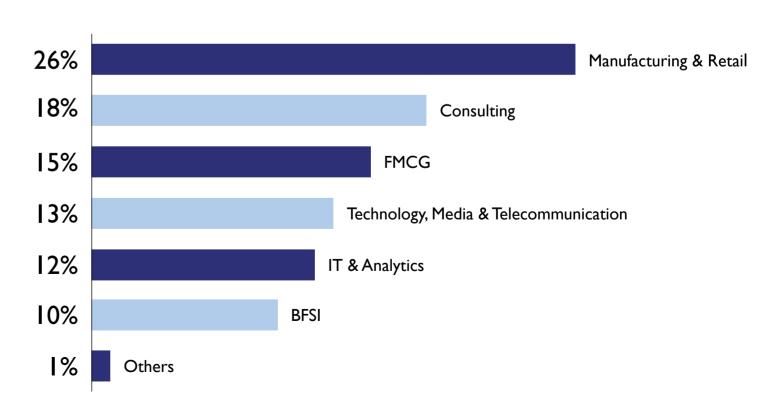

nizant, Cummins, D.E. Shaw, Deloitte USI, Emami Group, VIP Industries.

Godrej Consumer Products Limited, Goldman Sachs, HSBC Bank, IBM, ICICI Bank, ITC, JSW, Lubrizol, Mahindra GMC, Mahindra Logistics, Microsoft, Nomura Investment Bank, Optum (UnitedHealth Group), Pidilite Industries, Piramal recruiters and 240 offers were made to the participants Group, TATA Steel, Titan and Yes Bank as prominent regular

The institute also saw the participation of several first-time recruiters including Aditya Birla Fashion and Retail, Baker IIM Shillong hosted some of the biggest names in the Hughes, Capgemini, Coca-Cola, Gameskraft, IP Morgan Chase & Co., Juspay, Manyavar, McKinsey & Company, OYO Rooms, Pharmeasy, Polycab, RazorPay, StateStreet, Uber and

# DOMAIN WISE OFFERS



# SECTOR WISE OFFERS



# DOMAIN **HIGHLIGHTS**

**Prominent Recruiters** 

BAIN (

McKinsev



# Consulting & Strategy

Consulting & Strategy domain observed 20% of the total & Company, Datawise and Deloitte USI, continued their



### DATAWISE **Deloitte** redseer & Company



# DOMAIN **HIGHLIGHTS**

#### **Prominent Recruiters**













#### **Finance**

IIM Shillong has always been a preferred campus for recruiters offering roles in the Finance domain. 11% of the participants received offers in roles such as Channel Check Associate, Banking, Finance Operations, Investment Banking and Professional Development. Antique Broking, IP Morgan Chase & Co., MedPiper, Meero, OYO Rooms, Dr. Agarwal's Eye Hospital, StateStreet and Metalbook partnered with the institution for the first time. Our regular recruiters