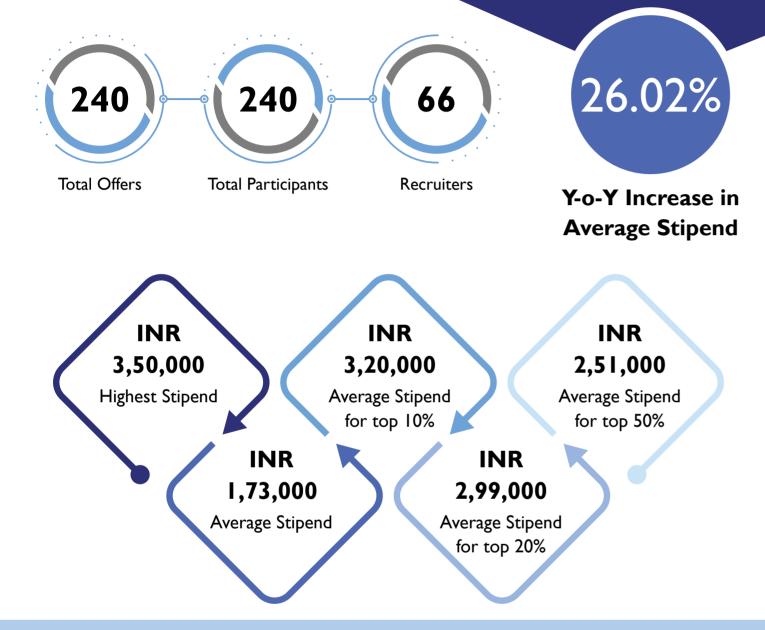

# **OVERVIEW**

The Summer Internship Placement process for the academic year 2021-22 has once again affirmed the faith and confidence of the industry in the students of IIM Shillong. The placement season saw participation from a total of 66 in various domains such as Consulting & Strategy, Finance, recruiters. General Management, Human Resources & Operations, IT & Analytics and Sales & Marketing.

industry, including the likes of AB InBev, Aditya Birla Capital, Amagi, Amazon, Bain Capability Network, BPCL, Cipla, Cognizant, Cummins, D.E. Shaw, Deloitte USI, Emami Group, VIP Industries.

Godrej Consumer Products Limited, Goldman Sachs, HSBC Bank, IBM, ICICI Bank, ITC, JSW, Lubrizol, Mahindra GMC, Mahindra Logistics, Microsoft, Nomura Investment Bank, Optum (UnitedHealth Group), Pidilite Industries, Piramal recruiters and 240 offers were made to the participants Group, TATA Steel, Titan and Yes Bank as prominent regular