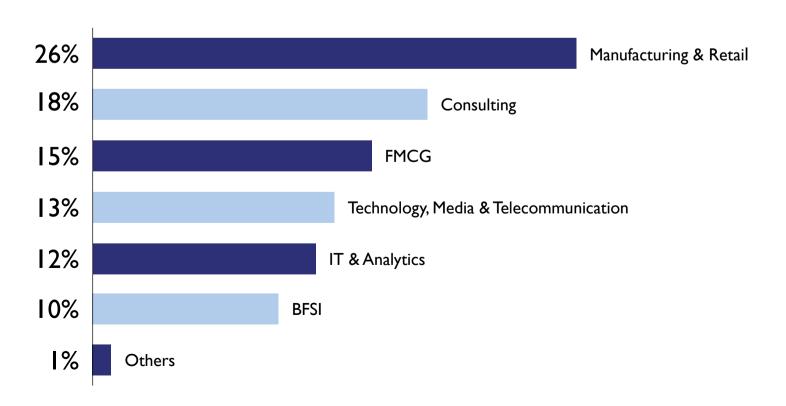

## **SECTOR WISE OFFERS**

### General Management

The General Management domain observed increased participation from recruiters including AB InBev, Aditya Birla Capital, Astrome Technologies, Coca-Cola, Elastic Run, GrowJunction, JSW, Mahindra GMC, NowPurchase, Requip, Shell, StateStreet and Zaggle from various sectors such as BFSI, FMCG, Manufacturing & Retail and Technology, Media & Telecommunication. This domain accounted for 14% of the total offers.