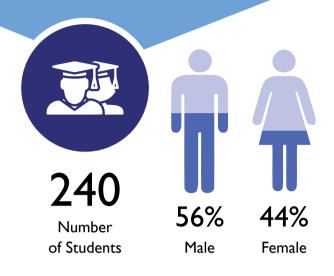

#### **Education Background**

## **OVERVIEW**

The Summer Internship Placement process for the academic year 2021-22 has once again affirmed the faith and confidence of the industry in the students of IIM Shillong. The placement season saw participation from a total of 66 recruiters and 240 offers were made to the participants in various domains such as Consulting & Strategy, Finance, General Management, Human Resources & Operations, IT & Analytics and Sales & Marketing.