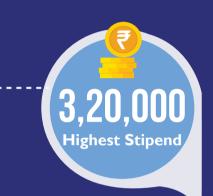

## **OVERVIEW**

The Summer Internship Placement process for the academic year 2021-22 has once again affirmed the faith and confidence of the industry in the students of IIM Shillong. The placement season saw participation from a total of 66 recruiters and 240 offers were made to the participants in various domains such as Consulting & Strategy, Finance, General Management, Human Resources & Operations, IT & Analytics and Sales & Marketing.