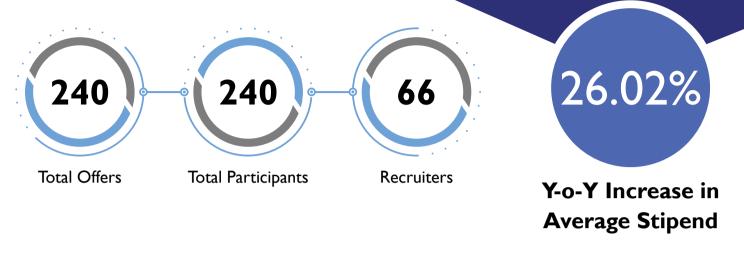

## **OVERVIEW**

The Summer Internship Placement process for the academic year 2021-22 has once again affirmed the faith and confidence of the industry in the students of IIM Shillong. The placement season saw participation from a total of 66 recruiters and 240 offers were made to the participants in various domains such as Consulting & Strategy, Finance, General Management, Human Resources & Operations, IT & Analytics and Sales & Marketing.