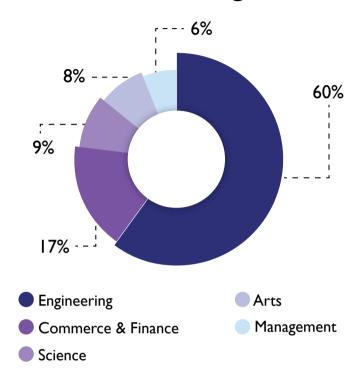

r recruiters.

We express our gratitude to our regular recruiters who have continuously believed in the mettle of our students and have furthered their association with us for another year to facilitate this mutually beneficial relationship. We are also grateful to our new recruiters, who have acknowledged the potential of our students and provided them with a plethora of opportunities.

We appreciate the contribution of the entire IIM Shillong fraternity for their sustained assistance in the placement process. With continued support from students, recruiters, faculty, alumni, staff and management, we hope to carry this momentum onto the next academic year.

#### **Prof. Rohit Joshi**

Chairperson
Placement Committee
IIM Shillong

BATCH PROFILE OF 2021-23



#### **Education Background**



#### Work Experience by Months



#### Domain wise Work Experience



## **OVERVIEW**





The Summer Internship Placement process for the academic year 2021-22 has once again affirmed the faith and confidence of the industry in the students of IIM Shillong. The placement season saw participation from a total of 66 recruiters and 240 offers were made to the participants in various domains such as Consulting & Strategy, Finance, General Management, Human Resources & Operations, IT & Analytics and Sales & Marketing.

IIM Shillong hosted some of the biggest names in the industry, including the likes of AB InBev, Aditya Birla Capital, Amagi, Amazon, Bain Capability Network, BPCL, Cipla, Cognizant, Cummins, D.E. Shaw, Deloitte USI, Emami Group,

Godrej Consumer Products Limited, Goldman Sachs