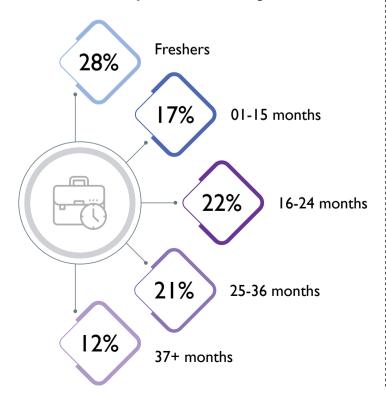

itude to our regular recruiters who have continuously believed in the mettle of our students and have furthered their association with us for another year to facilitate this mutually beneficial relationship. We are also grateful to our new recruiters, who have acknowledged the potential of our students and provided them with a plethora of opportunities.

We appreciate the contribution of the entire IIM Shillong fraternity for their sustained assistance in the placement process. With continued support from students, recruiters, faculty, alumni, staff and management, we hope to carry this momentum onto the next academic year.

#### **Prof. Rohit Joshi**

Chairperson
Placement Committee
IIM Shillong

BATCH PROFILE OF 2021-23



#### **Education Background**



#### Work Experience by Months



#### Domain wise Work Experience



## **OVERVIEW**





The Summer Internship Placement process for the academic year 2021-22 has once again affirmed the faith and confidence of the industry in the students of IIM Shillong. The placement season saw participation from a total of 66 recruiters and 240 offers were made to the participants in various domains such as Consulting & Strategy, Finance, General Management, Human Resources & Operations, IT & Analytics and Sales & Marketing.

IIM Shillong hosted some of the biggest names in the industry, including the likes of AB InBev, Aditya Birla Capital, Amagi, Amazon, Bain Capability Network, BPCL, Cipla, Cognizant, Cummins, D.E. Shaw, Deloitte USI, Emami Group,

Godrej Consumer Products Limited, Goldman Sachs, HSBC Bank, IBM, ICICI Bank, ITC,