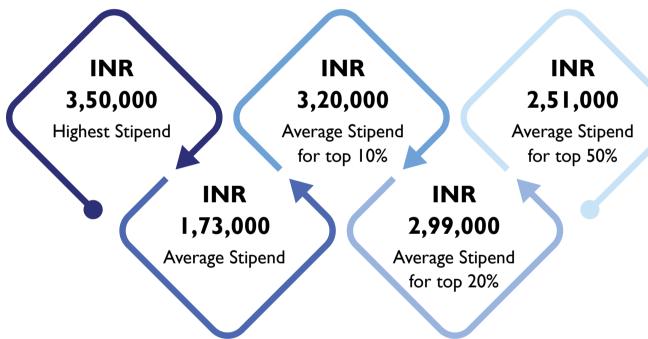

ieved in the mettle of our students and have furthered their association with us for another year to facilitate this mutually beneficial relationship. We are also grateful to our new recruiters, who have acknowledged the potential of our students and provided them with a plethora of opportunities.

We appreciate the contribution of the entire IIM Shillong fraternity for their sustained assistance in the placement process. With continued support from students, recruiters, faculty, alumni, staff and management, we hope to carry this momentum onto the next academic year.

#### **Prof. Rohit Joshi**

Chairperson
Placement Committee
IIM Shillong

BATCH PROFILE OF 2021-23



#### **Education Background**



#### Work Experience by Months



#### Domain wise Work Experience



## **OVERVIEW**





The Summer Internship Placement process for the academic year 2021-22 has once again affirmed the faith and confidence of the industry in the students of IIM Shillong. The placement season saw participation from a total of 66 recruiters and 240 offers were made to the participants in various domains such as Consulting & Strategy, Finance, General Management, Human Resources & Operations, IT & Analytics and Sales & Marketing.

IIM Shillong hosted some of the biggest names in the industry, including the likes of AB InBev, Aditya Birla Capital, Amagi, Amazon, Bain Capability Network, BPCL, Cipla, Cognizant, Cummins, D.E. Shaw, Deloitte USI, Emami Group,

Godrej Consumer Products Limited, Goldman Sachs, HSBC Bank, IBM, ICICI Bank, ITC, JSW, Lubrizol, Mahindra GMC, Mahindra Logistics, Microso