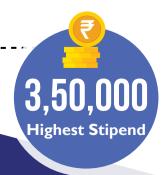

## **OVERVIEW**

The Summer Internship Placement process for the academic year 2021-22 has once again affirmed the faith and confidence of the industry in the students of IIM Shillong. The placement season saw participation from a total of 66 recruiters and 240 offers were made to the participants in various domains such as Consulting & Strategy, Finance, General Management, Human Resources & Operations, IT & Analytics and Sales & Marketing.