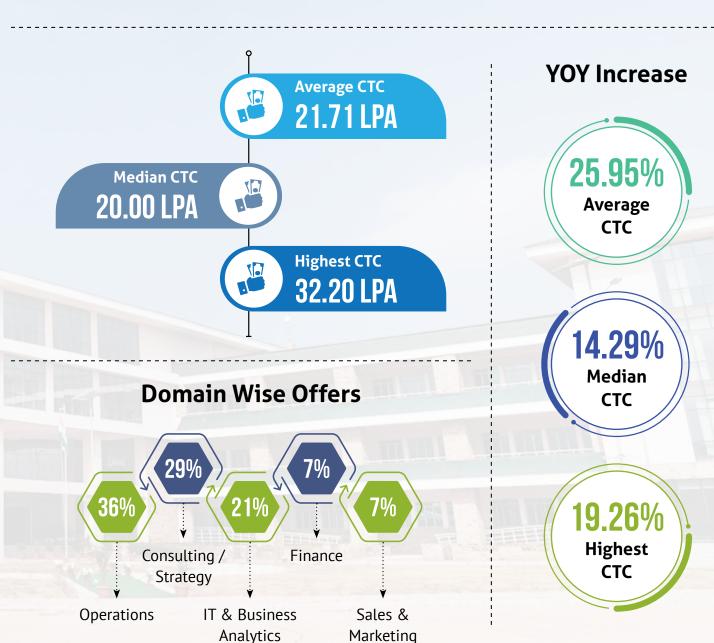

and Program Management. Some of the new recruiters this time include Rezlive, Polestar, Infosys Consulting and Gobillions to name a few.

Placement in IIM Shillong is a student driven activity. IIM Shillong strives to assist the Placement Committee in all forms for corporate engagements- be it in India or Abroad. The Institute experienced vibrant placement activities during the past few years. Institute continues to facilitate in bringing placement opportunities to the deserving candidates. Despite the challenges that the batch suffered due to COVID pandemic, participated students still could achieve job offers through placement processes.

### Companies Associated with IIM Shillong for Placement and Internships

























#### **SNAPSHOT OF IIM SHILLONG PGPEX PLACEMENT**







### PLACEMENT COMMITTEE 2021-22

Shikha | Sudhansu Sekhar Ghadai | Prometheu Raj Tyagi | Sunny Gugale | Sandip Bhattacharya | Lingeshwaran S



#### INDIAN INSTITUTE OF MANAGEMENT SHILLONG

Umsawli Shillong – 793 018, East Khasi Hills District, Meghalaya, India Phone: 0364-2308024 | Website: www.iimshillong.ac.in For admission queries: admission.pgpex@iimshillong.ac.in For program related query: pgpex@iimshillong.ac.in