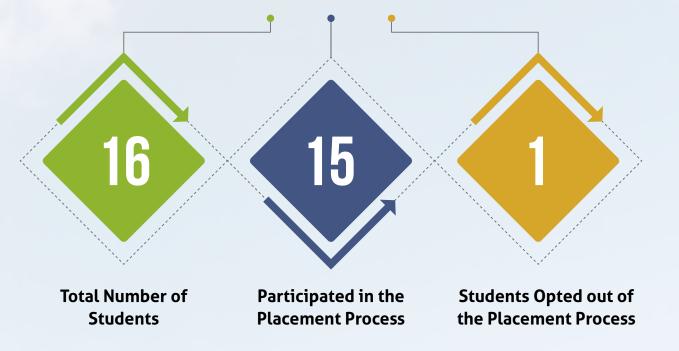

The team's efforts in terms of doing extensive outreach program with Corporates, maintaining, and developing relationships with both existing and new companies has resulted in a successful placement season. This testifies recruiters' confidence in the PGPEx MBEE program and the institute. The 9th batch of PGPEx, had an average of 7.6 years of industry experience with 15 participants signed in for the placement process whereas 1 student have opted out from the placement process due to their interest in further studies including interest in starting new ventures.

#### **SNAPSHOT OF IIM SHILLONG PGPEX PLACEMENT**