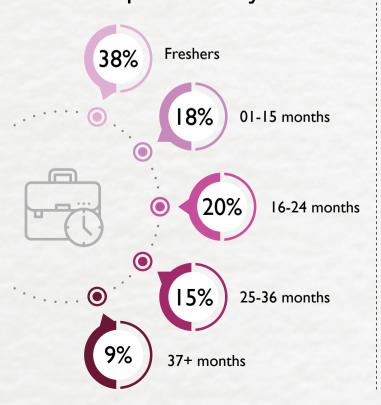

gratitude to our regular recruiters who have continuously believed in the mettle of our students and have furthered their association with us for another year to facilitate this mutually beneficial relationship. We are also grateful to our new recruiters, who have acknowledged the potential of our students and provided them with a plethora of opportunities.

We appreciate the contribution of the entire IIM Shillong fraternity for their sustained assistance in the placement process. With continued support from students, recruiters, faculty, alumni, staff and management, we hope to carry this momentum onto the next academic year.

#### Prof. Rohit Joshi

Chairperson
Placement Committee
IIM Shillong

BATCH PROFILE OF 2020-22



#### **Education Background**



#### Work Experience by Months



#### Domain wise Work Experience



#### **OVERVIEW** 55.22 Highest CTC LPA 20.50% 23.10 Average CTC **LPA** 22.28 Y-o-Y Increase in Median CTC **LPA Average CTC** 31.31 Average CTC **LPA** of top 20% 43 **73** 48 PPO/PPI Number Recruiters 26.95 Average CTC Offers participated of new in Final recruiters **LPA** of top 50% **Placements**

Highest CTC Domain Area



Final Placements for the academic year 2021-22 have once again affirmed the faith and confidence of the industry in the students of IIM Shillong. The placement season saw participation from a total of 73 recruiters in various domains such as Consulting & Strategy, Finance, General Management, Human Resources & Operations, IT & Analytics, and Sales & Marketing.

IIM Shillong conducted the placement season through the participati