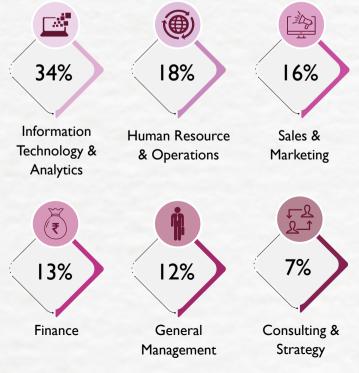

who have continuously believed in the mettle of our students and have furthered their association with us for another year to facilitate this mutually beneficial relationship. We are also grateful to our new recruiters, who have acknowledged the potential of our students and provided them with a plethora of opportunities.

We appreciate the contribution of the entire IIM Shillong fraternity for their sustained assistance in the placement process. With continued support from students, recruiters, faculty, alumni, staff and management, we hope to carry this momentum onto the next academic year.

#### Prof. Rohit Joshi

Chairperson
Placement Committee
IIM Shillong

BATCH PROFILE OF 2020-22



#### **Education Background**



#### Work Experience by Months



#### Domain wise Work Experience



#### **OVERVIEW** 55.22 Highest CTC LPA 20.50% 23.10 Average CTC **LPA** 22.28 Y-o-Y Increase in Median CTC **LPA Average CTC** 31.31 Average CTC **LPA** of top 20% 43 **73** 48 PPO/PPI Number Recruiters 26.95 Average CTC Offers participated of new in Final recruiters **LPA** of top 50% **Placements**

Highest CTC Domain Area



Final Placements for the academic year 2021-22 have once again affirmed the faith and confidence of the industry in the students of IIM Shillong. The placement season saw participation from a total of 73 recruiters in various domains such as Consulting & Strategy, Finance, General Management, Human Resources & Operations, IT & Analytics, and Sales & Marketing.

IIM Shillong conducted the placement season through the participation from several prominent recruiters