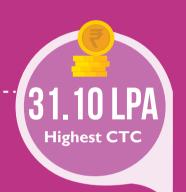

#### **OVERVIEW** 55.22 Highest CTC LPA 20.50% 23.10 Average CTC **LPA** 22.28 Y-o-Y Increase in Median CTC **LPA Average CTC** 31.31 Average CTC **LPA** of top 20% 43 **73** 48 PPO/PPI Number Recruiters 26.95 Average CTC Offers participated of new in Final recruiters **LPA** of top 50% **Placements**