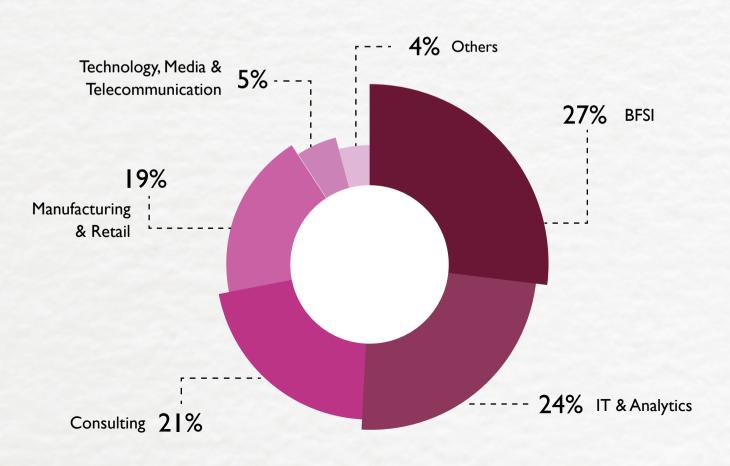

## **SECTOR WISE OFFERS**

### General Management

The General Management domain observed increased participation from recruiters including AB InBev, Aditya Birla Capital, Affinity, Allcargo Logistics, Easyrewardz, JSW, Mahindra GMC, NowPurchase, Reliance Industries Limited, Sea6Energy, State Street, Tata AIA Life Insurance Co., Tata AIG General Insurance and Trafigura from various sectors such as BFSI, Consulting, IT & Analytics, Manufacturing & Retail and Technology, Media & Telecommunication. This domain accounted for 13% of placements this year.