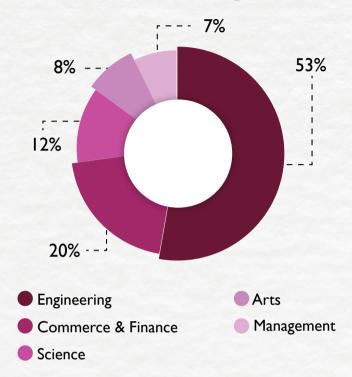

e for recruiters.

We express our gratitude to our regular recruiters who have continuously believed in the mettle of our students and have furthered their association with us for another year to facilitate this mutually beneficial relationship. We are also grateful to our new recruiters, who have acknowledged the potential of our students and provided them with a plethora of opportunities.

We appreciate the contribution of the entire IIM Shillong fraternity for their sustained assistance in the placement process. With continued support from students, recruiters, faculty, alumni, staff and management, we hope to carry this momentum onto the next academic year.

#### Prof. Rohit Joshi

Chairperson
Placement Committee
IIM Shillong

BATCH PROFILE OF 2020-22



#### **Education Background**



#### Work Experience by Months



#### Domain wise Work Experience



#### **OVERVIEW** 55.22 Highest CTC LPA 20.50% 23.10 Average CTC **LPA** 22.28 Y-o-Y Increase in Median CTC **LPA Average CTC** 31.31 Average CTC **LPA** of top 20% 43 **73** 48 PPO/PPI Number Recruiters 26.95 Average CTC Offers participated of new in Final recruiters **LPA** of top 50% **Placements**

Highest CTC Domain Area



Final Placements for the academic year 2021-22 have once again affirmed the faith and confidence of the industry in the students of IIM Shillong. The placement season saw participation from a total of 73 recruiters in various domains such as Consulting & Strategy, Finance, General Management, Human Resources & Operations, IT & Analytics, and Sales & Marketing.

IIM Shillong conducted the placem