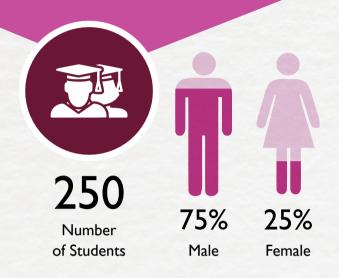

M Shillong as the preferred choice for recruiters.

We express our gratitude to our regular recruiters who have continuously believed in the mettle of our students and have furthered their association with us for another year to facilitate this mutually beneficial relationship. We are also grateful to our new recruiters, who have acknowledged the potential of our students and provided them with a plethora of opportunities.

We appreciate the contribution of the entire IIM Shillong fraternity for their sustained assistance in the placement process. With continued support from students, recruiters, faculty, alumni, staff and management, we hope to carry this momentum onto the next academic year.

#### Prof. Rohit Joshi

Chairperson
Placement Committee
IIM Shillong

BATCH PROFILE OF 2020-22



#### **Education Background**



#### Work Experience by Months



#### Domain wise Work Experience



#### **OVERVIEW** 55.22 Highest CTC LPA 20.50% 23.10 Average CTC **LPA** 22.28 Y-o-Y Increase in Median CTC **LPA Average CTC** 31.31 Average CTC **LPA** of top 20% 43 **73** 48 PPO/PPI Number Recruiters 26.95 Average CTC Offers participated of new in Final recruiters **LPA** of top 50% **Placements**

Highest CTC Domain Area



Final Placements for the academic year 2021-22 have once again affirmed the faith and confidence of the industry in the students of IIM Shillong. The placement season saw participation from a total of 73 recruiters in various domains such as Consulting & Strategy, Finance, General Management, Human Resources & Operations, IT & Analytics, and Sales & Marketing.