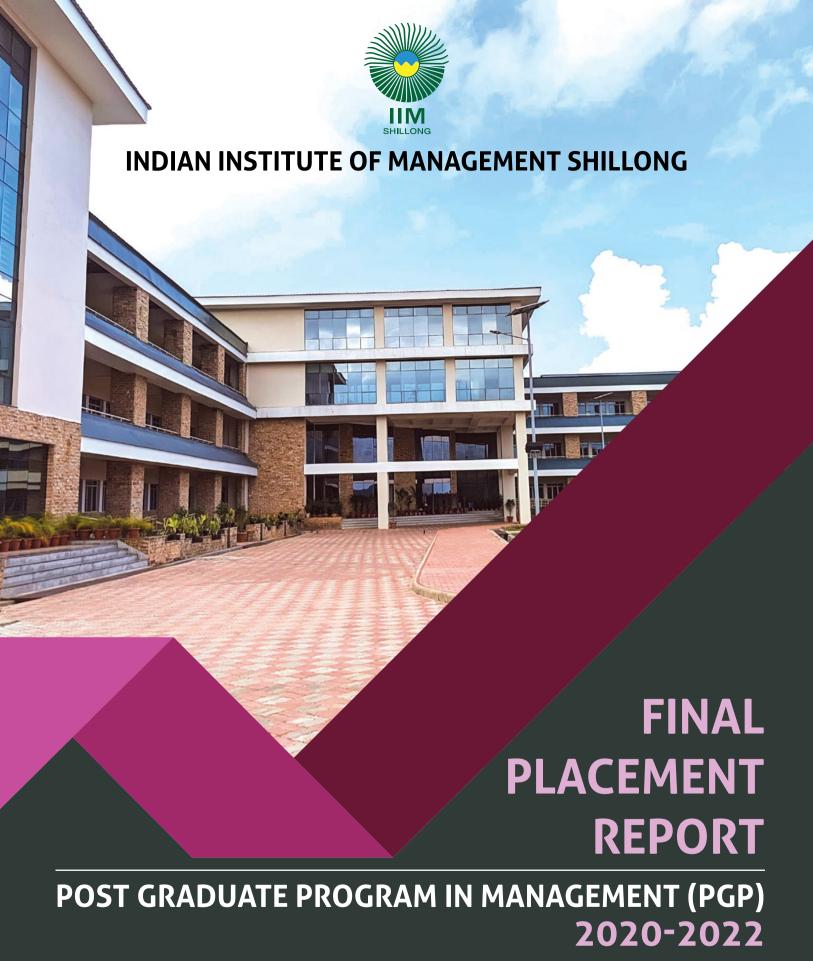

13th BATCH

## **FOREWORD**



The Placement Committee of IIM Shillong takes immense pride in announcing the successful conduction of the final placement season for the PGP batch of 2020-22. The stellar performance by the PGP participants stands testimony to the rapid progress made by IIM Shillong and has once again established IIM Shillong as the preferred choice for recruiters.

We express our gratitude to our regular recruiters who have continuously believed in the mettle of our students and have furthered their association with us for another year to facilitate this mutually beneficial relationship. We are also grateful to our new recruiters, who have acknowledged the potential of our students and provided them with a plethora of opportunities.

We appreciate the contribution of the