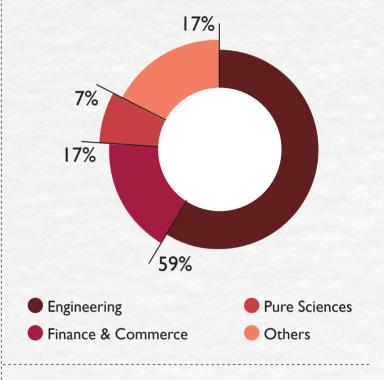

for recruiters.

We express our gratitude to our regular recruiters who have continuously believed in the mettle of our students and have furthered their association with us for another year to facilitate this mutually beneficial relationship. We are also grateful to our new recruiters, who have acknowledged the potential of our students and provided them with a plethora of opportunities.

We appreciate the contribution of the entire IIM Shillong fraternity for their sustained assistance in the placement process. With continued support from students, recruiters, faculty, alumni, staff and management, we hope to carry this momentum onto the next academic year.

#### **Prof. Rohit Dwivedi**

Chairperson
Placement Committee
IIM Shillong

# BATCH PROFILE OF 2021-23



## Education Background



### **Work Experience**



### Domain Experience



# **OVERVIEW**











Final Placements for the academic year 2022-23 has once again affirmed the faith and confidence of the industry in the students of IIM Shillong. The placement season saw participation from a total of 63 recruiters in various domains such as Consulting & Strategy, Finance, General Management, Human Resources & Operations, IT & Analytics, and Sales & Marketing.

IIM Shillong conducted the placement season through the participation from several prominent recruiters including AB InBev, Aditya Birla Capital, Axis Bank, Bain & Company, Capgemini, Cipla, D.E. Shaw, Deloitte USI, EY, Goldman Sachs, HSBC Bank, IBM, ICICI Group, Infosys Consulting, ITC, Jio Platforms, JP Morgan Chase & Co., Mahindra Logistics, Microsoft,