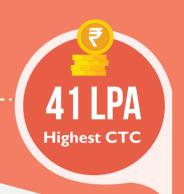

# **OVERVIEW**

Final Placements for the academic year 2022-23 has once again affirmed the faith and confidence of the industry in the students of IIM Shillong. The placement season saw participation from a total of 63 recruiters in various domains such as Consulting & Strategy, Finance, General Management, Human Resources & Operations, IT & Analytics, and Sales & Marketing.

#### **Finance**

IIM Shillong has always been a preferred campus for recruiters offering roles in the Finance domain. 20% of the participants Corporate Relationship and Financial Risk Advisory amongst others. Prominent recruiters such as Axis Bank, D.E. Shaw, Goldman Sachs, HDFC Bank, HSBC, ICICI Bank, IP Morgan Chase & Co., Nomura Investment and TresVista continued to recruit in large numbers.