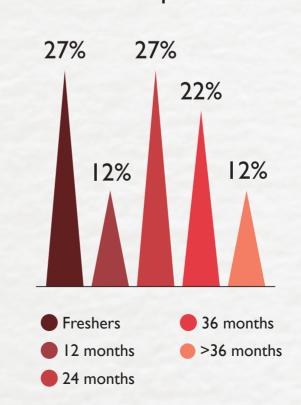

our gratitude to our regular recruiters who have continuously believed in the mettle of our students and have furthered their association with us for another year to facilitate this mutually beneficial relationship. We are also grateful to our new recruiters, who have acknowledged the potential of our students and provided them with a plethora of opportunities.

We appreciate the contribution of the entire IIM Shillong fraternity for their sustained assistance in the placement process. With continued support from students, recruiters, faculty, alumni, staff and management, we hope to carry this momentum onto the next academic year.

#### **Prof. Rohit Dwivedi**

Chairperson
Placement Committee
IIM Shillong

# BATCH PROFILE OF 2021-23



## Education Background



### **Work Experience**



### Domain Experience



# **OVERVIEW**











Final Placements for the academic year 2022-23 has once again affirmed the faith and confidence of the industry in the students of IIM Shillong. The placement season saw participation from a total of 63 recruiters in various domains such as Consulting & Strategy, Finance, General Management, Human Resources & Operations, IT & Analytics, and Sales & Marketing.

IIM Shillong conducted the placement season through the participation from several prominent recruiters including AB InBev, Aditya Birla Capital, Axis Bank, Bain & Company, Capgemini, Cipla, D.E. Shaw, Deloitte USI, EY, Goldman Sachs, HSBC Bank, IBM, ICICI Group, Infosys Consulting, ITC, Jio Platforms, JP Morgan Chase & Co., Mahindra Logistics, Microsoft, Nomura Investment

Bank, P