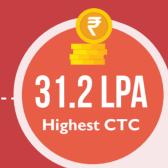

# **OVERVIEW**

Final Placements for the academic year 2022-23 has once again affirmed the faith and confidence of the industry in the students of IIM Shillong. The placement season saw participation from a total of 63 recruiters in various domains such as Consulting & Strategy, Finance, General Management, Human Resources & Operations, IT & Analytics, and Sales & Marketing.