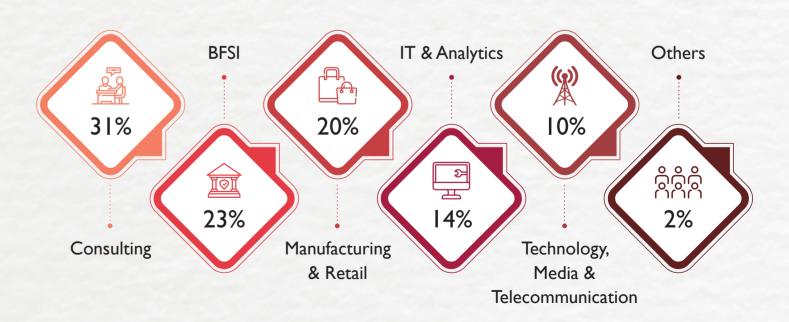

### ---- General Management

The General Management domain observed increased participation from recruiters including AB InBev, Adani Group, Aditya Birla Capital, JSW Steel, State Street and Tata AIG General Insurance from various sectors such as BFSI, Consulting, IT & Analytics, Manufacturing & Retail and Technology, Media & Telecommunication. This domain accounted for 7% of placements this year.