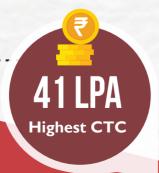

# **OVERVIEW**

Final Placements for the academic year 2022-23 has once again affirmed the faith and confidence of the industry in the students of IIM Shillong. The placement season saw participation from a total of 63 recruiters in various domains such as Consulting & Strategy, Finance, General Management, Human Resources & Operations, IT & Analytics, and Sales & Marketing.