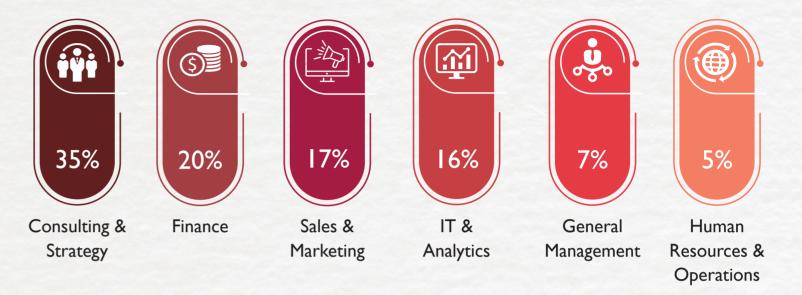

#### **Prominent Recruiters**

McKinsey & Company

Consulting and Strategy emerged as the most sought-after domain.accounting for 35% of the total offers received. Various roles offered included Associate, Business Analyst, Business Consultant, and Sales Transformation Consultant. Bain & Company, Capgemini, Deloitte USI, EY, IBM, Infosys Consulting and WNS Global continued their association with the institute, offering coveted profiles to students while firsttime recruiters include Avalon Consulting, Everest Group, McKinsey & Company and Qwixpert.

### Sales & Marketing

Sales & Marketing accounted for 17% of the total offers received. Recruiters such as Affinity, Atomberg, Capgemini, Cipla, ITC, Pidilite Industries, TATA Steel and Titan continued to bestow their faith in the acumen of the participants and recruited in large numbers. Berger Paints, Godrej Consumer Products Ltd., Licious, Manyawar and Metalbook were amongst the first-time recruiters.

#### **Finance**

IIM Shillong has always been a preferred campus for recruiters offering roles in the Finance domain. 20% of the participants Corporate Relationship and Financial Risk Advisory amongst others. Prominent recruiters such as Axis Bank, D.E. Shaw, Goldman Sachs, HDFC Bank, HSBC, ICICI Bank, IP Morgan Chase & Co., Nomura Investment and TresVista continued to recruit in large numbers.

### ---- General Management

The General Management domain observed increased participation from recruiters including AB InBev, Adani Group, Aditya Birla Capital, JSW Steel, State Street and Tata AIG General Insurance from various sectors such as BFSI, Consulting, IT & Analytics, Manufacturing & Retail and Technology, Media & Telecommunication. This domain accounted for 7% of placements this year.

### Human Resources & **Operations**

Human Resources and Operations domain witnessed participation from distinguished companies like AU Small Finance Bank Ltd., Cipla, D.E. Shaw, Larsen & Toubro, TATA Steel, Uber and WNS Global that strengthened their alliance with the institution and offered prominent roles spanning across various sectors. This domain accounted for 6% of placements this year.

### ---- IT & Analytics

IT & Analytics domain witnessed participation from a host of recruiters including Amagi, Axis Bank, Baker Hughes, Capgemini, CarWale, Jio Platforms, Microsoft and Tiger Analytics. 16% of the participants received offers in roles such as Product Manager, Business and Sales Strategy, Data Analytics & Reporting and Senior Business Analyst amongst others. Accuvate Software, EXL, LatentView Analytics, Merilytics, Mphasis and ShopUp partnered with the institution for the first time.