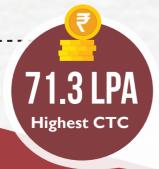

# **OVERVIEW**

Final Placements for the academic year 2022-23 has once again affirmed the faith and confidence of the industry in the students of IIM Shillong. The placement season saw participation from a total of 63 recruiters in various domains such as Consulting & Strategy, Finance, General Management, Human Resources & Operations, IT & Analytics, and Sales & Marketing.