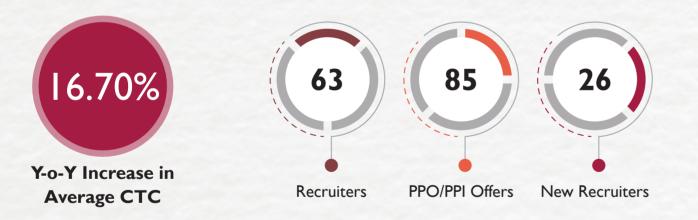

# **OVERVIEW**

Final Placements for the academic year 2022-23 has once again affirmed the faith and confidence of the industry in the students of IIM Shillong. The placement season saw participation from a total of 63 recruiters in various domains such as Consulting & Strategy, Finance, General Management, Human Resources & Operations, IT & Analytics, and Sales & Marketing.