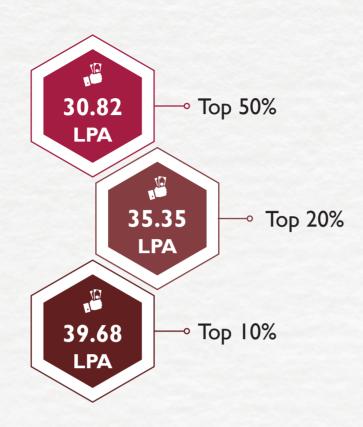

continuously believed in the mettle of our students and have furthered their association with us for another year to facilitate this mutually beneficial relationship. We are also grateful to our new recruiters, who have acknowledged the potential of our students and provided them with a plethora of opportunities.

We appreciate the contribution of the entire IIM Shillong fraternity for their sustained assistance in the placement process. With continued support from students, recruiters, faculty, alumni, staff and management, we hope to carry this momentum onto the next academic year.

#### **Prof. Rohit Dwivedi**

Chairperson
Placement Committee
IIM Shillong

# BATCH PROFILE OF 2021-23



## Education Background



### **Work Experience**



### Domain Experience



# **OVERVIEW**











Final Placements for the academic year 2022-23 has once again affirmed the faith and confidence of the industry in the students of IIM Shillong. The placement season saw participation from a total of 63 recruiters in various domains such as Consulting & Strategy, Finance, General Management, Human Resources & Operations, IT & Analytics, and Sales & Marketing.

IIM Shillong conducted the placement season through the participation from several prominent recruiters including AB InBev, Aditya Birla Capital, Axis Bank, Bain & Company, Capgemini, Cipla, D.E. Shaw, Deloitte USI, EY, Goldman Sachs, HSBC Bank, IBM, ICICI Group, Infosys Consulting, ITC, Jio Platforms, JP Morgan Chase & Co., Mahindra Logistics, Microsoft, Nomura Investment

Bank, Pidilite Industries, StateStreet, Tata AIG, TATA S