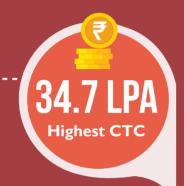

# **OVERVIEW**

Final Placements for the academic year 2022-23 has once again affirmed the faith and confidence of the industry in the students of IIM Shillong. The placement season saw participation from a total of 63 recruiters in various domains such as Consulting & Strategy, Finance, General Management, Human Resources & Operations, IT & Analytics, and Sales & Marketing.