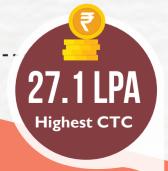

# **OVERVIEW**

Final Placements for the academic year 2022-23 has once again affirmed the faith and confidence of the industry in the students of IIM Shillong. The placement season saw participation from a total of 63 recruiters in various domains such as Consulting & Strategy, Finance, General Management, Human Resources & Operations, IT & Analytics, and Sales & Marketing.