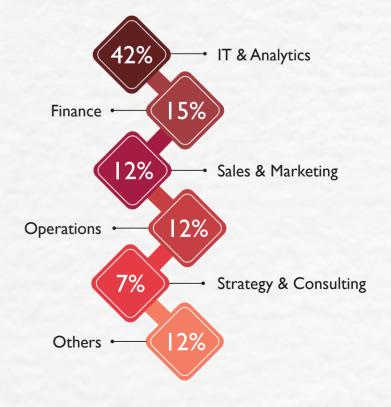

## **DOMAIN WISE OFFERS**

#### **Prominent Recruiters**

McKinsey & Company

Consulting and Strategy emerged as the most sought-after domain.accounting for 35% of the total offers received. Various roles offered included Associate, Business Analyst, Business Consultant, and Sales Transformation Consultant. Bain & Company, Capgemini, Deloitte USI, EY, IBM, Infosys Consulting and WNS Global continued their association with the institute, offering coveted profiles to students while firsttime recruiters include Avalon Consulting, Everest Group, McKinsey & Company and Qwixpert.

### Sales & Marketing

Sales & Marketing accounted for 17% of the total offers received. Recruiters such as Affinity, Atomberg, Capgemini, Cipla, ITC, Pidilite Industries, TATA Steel and Titan continued to bestow their faith in the acumen of the participants and recruited in large numbers. Berger Paints, Godrej Consumer Products Ltd., Licious, Manyawar and Metalbook were amongst the first-time recruiters.

#### **Finance**

IIM Shillong has always been a preferred campus for recruiters offering roles in the Finance domain. 20% of the participants Corporate Relationship and Financial Risk Advisory amongst others. Prominent recruiters such as Axis Bank, D.E. Shaw, Goldman Sachs, HDFC Bank, HSBC, ICICI Bank, IP Morgan Chase & Co., Nomura Investment and TresVista continued to recruit in large numbers.

### ---- General Management

The General Management domain observed increased participation from recruiters including AB InBev, Adani Group, Aditya Birla Capital, JSW Steel, State Street and Tata AIG General Insurance from various sectors such as BFSI, Consulting, IT & Analytics, Manufacturing & Retail and Technology, Media & Telecommunication. This domain accounted for 7% of placements this year.

### Human Resources & **Operations**

Human Resources and Operations domain witnessed participation from distinguished companies like AU Small Finance Bank Ltd., Cipla, D.E. Shaw, Larsen & Toubro, TATA Steel, Uber and WNS Global that strengthened their alliance with the institution and offered prominent roles spanning across various sectors. This domain accounted for 6% of placements this year.

### ---- IT & Analytics

IT & Analytics domain witnessed participation from a host of recruiters including Amagi, Axis Bank, Baker Hughes, Capgemini, CarWale, Jio Platforms, Microsoft and Tiger Analytics. 16% of the participants received offers in roles such as Product Manager, Business and Sales Strategy, Data Analytics & Reporting and Senior Business Analyst amongst others. Accuvate Software, EXL, LatentView Analytics, Merilytics, Mphasis and ShopUp partnered with the institution for the first time.