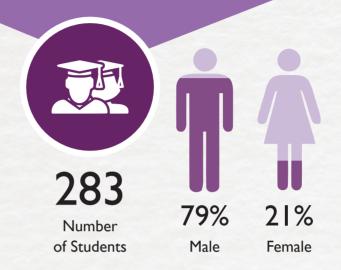

#### **Prof. Rohit Dwivedi**

Chairperson
Placement Committee
IIM Shillong

BATCH PROFILE OF 2022-24