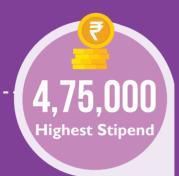

## **OVERVIEW**

Highest Stipend INR 4,75,000

Average Stipend INR 2,06,075

Median Stipend
INR 2,00,000

Average Stipend of Top 10%

INR 3,88,143

Average Stipend of Top 20%

INR 3,57,368