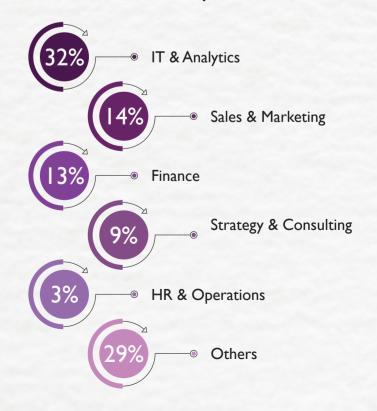

## DOMAIN WISE OFFERS

## SECTOR WISE OFFERS

The Summer Internship Placement process for the academic year 2022-23 has once again affirmed the faith and confidence of the industry in the students of IIM Shillong.

The placement season saw participation from a total of 67 recruiters and 279 offers were made to the participants in various domains such as Consulting & Strategy, Finance, General Management, Human Resources & Operations, IT & Analytics and Sales & Marketing.

## Consulting & Strategy

Consulting & Strategy domain observed 25% of the total offers from the prominent recruiters. Various roles offered included Advisory, Cyber Risk Advisory, Digital Consulting, Growth Strategy, Management Consulting and Strategy & Competitive Analysis. Bain & Company, Capgemini, Deloitte USI, McKinsey & Company, RedSeer Consulting and Tiger Analytics continued their association with the institute, offering coveted profiles to students while first time recruiters included Accenture Strategy, Boston Consulting Group (BCG), Everest Group and Synergy Consulting. Bain & Company made the highest number of offers in this domain.

## ---- Sales & Marketing

Sales & Marketing continued to be the most sought-after domain, accounting for 29% of the total offers received. Recruiters such as Atomberg, Cipla, ITC, Manyawar, Metalbook, Pidilite Industries, TATA Steel and Titan continued to bestow their faith in the acumen of the participants and recruited in large numbers. Berger Paints, Boston Scientific, Grasim Paints, Info Edge India Ltd., JM Financial Services Ltd., Tally Solutions and Vedanta were amongst the first-time recruiters.

#### **Finance**

IIM Shillong has always been a preferred campus for recruiters offering roles in the Finance domain. I5% of the participants received offers in roles such as Equity Research, Banking, Finance Operations, Investment Banking and Professional Development. IDFC First Bank and Oxane Partners partnered with the institution for the first time. Our regular recruiters such as D.E. Shaw, Goldman Sachs, HSBC Bank, ICICI Bank, JP Morgan Chase & Co. and Nomura Investment Bank continued to recruit in large numbers. ICICI Bank made the highest number of offers in this domain.

### .--- General Management

The General Management domain observed increased participation from recruiters including AB InBev, Aditya Birla Capital, ASK Group, Johnson & Johnson and JSW from various sectors such as BFSI, FMCG and Manufacturing & Retail. This domain accounted for 10% of the total offers.

## Human Resources & Operations

Human Resources & Operations domain witnessed participation from distinguished companies like Cipla, D.E. Shaw, Elastic Run, Everest Industries, Fujitsu, Metalbook, TATA Steel, Titan, Uber and Vedanta.

## ..... IT & Analytics

IT & Analytics domain witnessed participation from a host of recruiters including Baker Hughes, Elastic Run, IDFC First Bank, JM Financial Services Ltd., LatentView, Optum (UnitedHealth Group), ServiceNow, Tiger Analytics and Varahe Analytics. The domain saw diverse roles such as Data Analyst, Digital Technology and Product Management being offered to candidates.