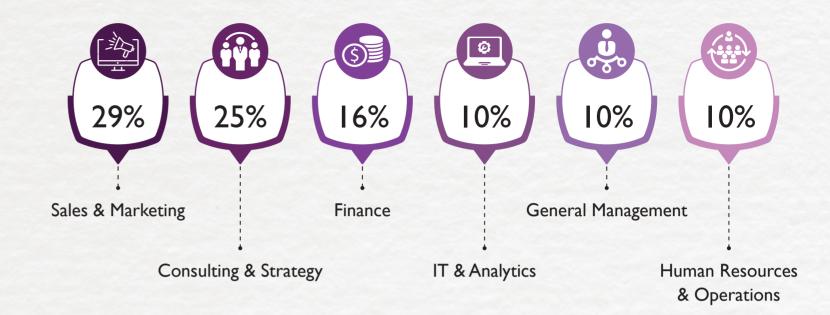

## SECTOR WISE OFFERS

The Summer Internship Placement process for the academic year 2022-23 has once again affirmed the faith and confidence of the industry in the students of IIM Shillong.

The placement season saw participation from a total of 67 recruiters and 279 offers were made to the participants in various domains such as Consulting & Strategy, Finance, General Management, Human Resources & Operations, IT & Analytics and Sales & Marketing.

## Consulting & Strategy

Consulting & Strategy domain observed 25% of the total offers from the prominent recruiters. Various roles offered included Advisory, Cyber Risk Advisory, Digital Consulting, Growth Strategy, Management Consulting and Strategy & Competitive Analysis. Bain & Company, Capgemini, Deloitte USI, McKinsey & Company, RedSeer Consulting and Tiger Analytics continued their association with the institute, offering coveted profiles to students while first time recruiters included Accenture Strategy, Boston Consulting Group (BCG), Everest Group and Synergy Consulting. Bain & Company made the highest number of offers in this domain.

## ---- Sales & Marketing

Sales & Marketing continued to be the most sought-after domain, accounting for 29% of the total offers received. Recruiters such as Atomberg, Cipla, ITC, Manyawar, Metalbook, Pidilite Industries, TATA Steel and Titan continued to bestow their faith in the acumen of the participants and recruited in large numbers. Berger Paints, Boston Scientific, Grasim Paints, Info Edge India Ltd., JM Financial Services Ltd., Tally Solutions and Vedanta were amongst the first-time recruiters.

#### **Finance**

IIM Shillong has always been a preferred campus for recruiters offering roles in the Finance domain. I5% of the participants received offers in roles such as Equity Research, Banking, Finance Operations, Investment Banking and Professional Development. IDFC First Bank and Oxane Partners partnered with the institution for the first time. Our regular recruiters such as D.E. Shaw, Goldman Sachs, HSBC Bank, ICICI Bank, JP Morgan Chase & Co. and Nomura Investment Bank continued to recruit in large numbers. ICICI Bank made the highest number of offers in this domain.

### .--- General Management

The General Management domain observed increased participation from recruiters including AB InBev, Aditya Birla Capital, ASK Group, Johnson & Johnson and JSW from various sectors such as BFSI, FMCG and Manufacturing & Retail. This domain accounted for 10% of the total offers.

## Human Resources & Operations

Human Resources & Operations domain witnessed participation from distinguished companies like Cipla, D.E. Shaw, Elastic Run, Everest Industries, Fujitsu, Metalbook, TATA Steel, Titan, Uber and Vedanta.

## ..... IT & Analytics

IT & Analytics domain witnessed participation from a host of recruiters including Baker Hughes, Elastic Run, IDFC First Bank, JM Financial Services Ltd., LatentView, Optum (UnitedHealth Group), ServiceNow, Tiger Analytics and Varahe Analytics. The domain saw diverse roles such as Data Analyst, Digital Technology and Product Management being offered to candidates.