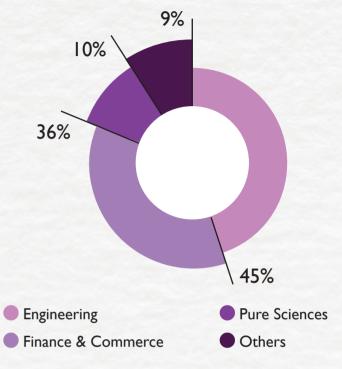

r recruiters.

We express our gratitude to our regular recruiters who have continuously believed in the mettle of our students and have furthered their association with us for another year to facilitate this mutually beneficial relationship. We are also grateful to our new recruiters, who have acknowledged the potential of our students and provided them with a plethora of opportunities.

We appreciate the contribution of the entire IIM Shillong fraternity for their sustained assistance in the placement process. With continued support from students, recruiters, faculty, alumni, staff and management, we hope to carry this momentum onto the next academic year.

#### **Prof. Rohit Dwivedi**

Chairperson
Placement Committee
IIM Shillong

BATCH PROFILE OF 2022-24



## **Education Background**



#### **Work Experience**



#### **Domain Experience**



## **OVERVIEW**



Highest Stipend INR 4,75,000



Average Stipend INR 2,06,075



Median Stipend
INR 2,00,000



Average Stipend of Top 10%

INR 3,88,143



Average Stipend of Top 20%

INR 3,57,368



Average Stipend of Top 50%

INR 2,65,770



Y-o-Y Increase in Average Stipend



**Total Recruiters** 



**New Recruiters** 



Deloitte USI, Goldman Sachs, HSBC Bank, ICICI Bank, ITC, JP Morgan Chase & Co., JSW, McKinsey & Co., Nomura Investment Bank, Optum (UnitedHealth Group), Pidilite Industries, TATA Steel, Titan and Uber as prominent regular recruiters.

The institute also saw the participation of several first-time recruiters including Accenture Strategy, Boston Consulting Group (BCG), Berger Paints, Boston Scientific, Dell