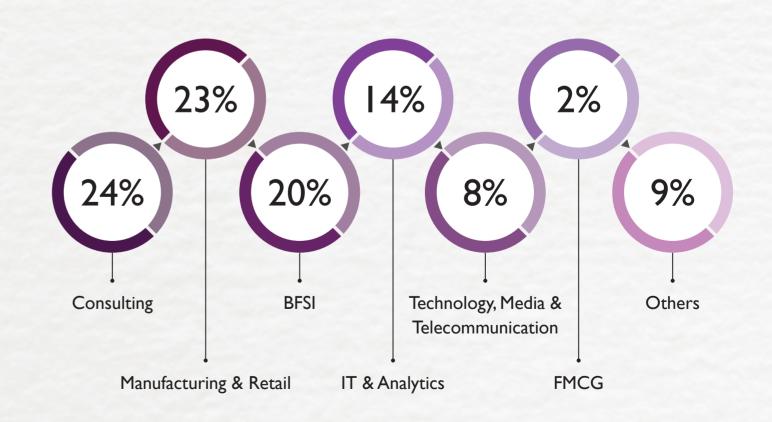

## SECTOR WISE OFFERS

The Summer Internship Placement process for the academic year 2022-23 has once again affirmed the faith and confidence of the industry in the students of IIM Shillong.

The placement season saw participation from a total of 67 recruiters and 279 offers were made to the participants in various domains such as Consulting & Strategy, Finance, General Management, Human Resources & Operations, IT & Analytics and Sales & Marketing.

### .--- General Management

The General Management domain observed increased participation from recruiters including AB InBev, Aditya Birla Capital, ASK Group, Johnson & Johnson and JSW from various sectors such as BFSI, FMCG and Manufacturing & Retail. This domain accounted for 10% of the total offers.