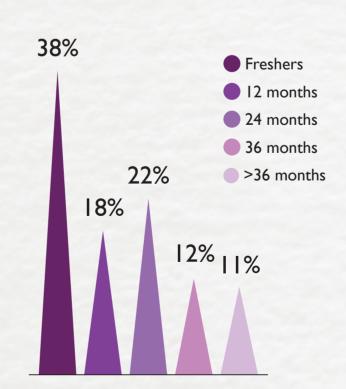

r gratitude to our regular recruiters who have continuously believed in the mettle of our students and have furthered their association with us for another year to facilitate this mutually beneficial relationship. We are also grateful to our new recruiters, who have acknowledged the potential of our students and provided them with a plethora of opportunities.

We appreciate the contribution of the entire IIM Shillong fraternity for their sustained assistance in the placement process. With continued support from students, recruiters, faculty, alumni, staff and management, we hope to carry this momentum onto the next academic year.

#### **Prof. Rohit Dwivedi**

Chairperson
Placement Committee
IIM Shillong

BATCH PROFILE OF 2022-24



## **Education Background**



#### **Work Experience**



#### **Domain Experience**



## **OVERVIEW**



Highest Stipend INR 4,75,000



Average Stipend INR 2,06,075



Median Stipend
INR 2,00,000



Average Stipend of Top 10%

INR 3,88,143



Average Stipend of Top 20%

INR 3,57,368



Average Stipend of Top 50%

INR 2,65,770



Y-o-Y Increase in Average Stipend



**Total Recruiters** 



**New Recruiters** 



Deloitte USI, Goldman Sachs, HSBC Bank, ICICI Bank, ITC, JP Morgan Chase & Co., JSW, McKinsey & Co., Nomura Investment Bank, Optum (UnitedHealth Group), Pidilite Industries, TATA Steel, Titan and Uber as prominent regular recruiters.

The institute also saw the participation of several first-time recruiters including Accenture Strategy, Boston Consulting Group (BCG), Berger Paints, Boston Scientific, Dell Technologies, Everest Group,