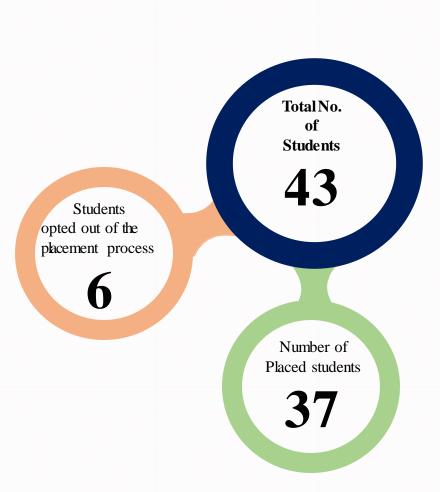

The team's efforts in doing extensive outreach program with Corporates and maintaining and developing relationships with existing and new companies has resulted in a successful placement season. This testifies to recruiters' confidence in the PGPEx program and the institute. The 10th batch of PGPEx, had an average of 7.5 years of industry experience, with 43 participants signed in for the placement process.

37 students have been placed successfully with various organizations participating in the placement process this year, with 6 participants opting out.

With due support from the institute, the Placement Committee could facilitate placing students through the On-campus/ Virtual mode process.