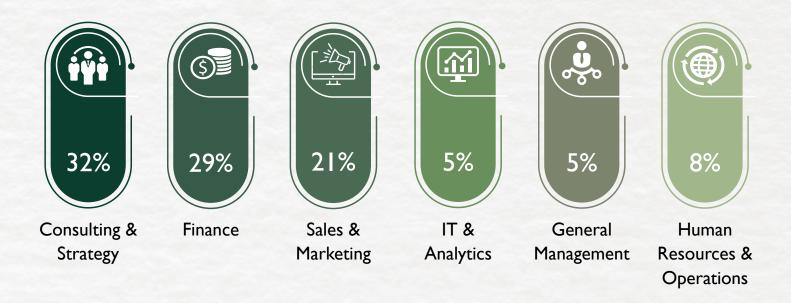

# **DOMAIN WISE OFFERS**

## Consulting & Strategy

Consulting and Strategy emerged as the top-choice domain, comprising 31.5% of all offers extended. Among the roles offered were Associate, Management Consultant, Business Consultant, and Sales Transformation Consultant. Prominent recruiters such as Accenture Strategy, Boston Consulting Group, Bain & Company, Capgemini, Deloitte USI, EY India, Everest Group, McKinsey & Company, Piramal Pharma Limited, Infosys Consulting, Synergy Consulting and WNS Global reaffirmed their partnership with the institute, providing desirable positions to students. Additionally, sought-after names like Accenture Technology Consulting, ADP, IBS Software, IIFL, Protiviti, Takshashila Consulting and THB also joined the ranks of recruiters.

## Sales & Marketing

Sales & Marketing made up 21.2% of the overall offers received. Recruiters like Berger Paints, Cipla, Everest Industries, ITC, Johnson & Johnson, Grasim Industries, Metalbook, Pidilite Industries, and Tata Steel reaffirmed their confidence in the capabilities of the participants by recruiting extensively. Additionally, first-time recruiters including Adani Wilmar, Air India, Cummins, Hero MotoCorp,TVS Motors and Xiaomi joined the roster.

### Finance

IIM Shillong has consistently been a top choice for recruiters seeking talent in the Finance sector. A notable 28.8% of participants secured offers for roles including Associate, Credit Risk Analyst, Equity Research, and Financial Risk Advisory, among others. Esteemed recruiters such as Axis Bank, Goldman Sachs, HSBC Bank, ICICI Bank, IndusInd Bank, JPMorgan Chase & Co., Kotak Mahindra Bank, MUFG, Nomura Investment Bank, Oxane Partners, Standard Chartered, Tata AIG and Willaim O'Neil remained steadfast in their recruitment efforts, hiring in significant numbers from the institute.

## General Management

This year, the General Management sector witnessed heightened interest from recruiters across diverse industries such as BFSI, Consulting, IT & Analytics, Manufacturing & Retail, and Technology, Media & Telecommunications. Notable names like Adani Group, IIFL, Kotak Life, JSW Group, Larsen & Toubro and Metalbook contributed to this trend. General Management roles constituted 5% of the total placements.

## IT & Analytics

The IT & Analytics sector saw involvement from several recruiters, such as Baker Hughes, CarWale, LatentView Analytics, Merilytics, Microsoft, and ServiceNow. Among the participants, 5% secured offers for roles like Product Manager, Business Manager, Data Analytics & Reporting, and Senior Business Analyst, among others. Mahindra Comviva, TA Digital, Tredence, and WNS collaborated with the institute for the first time.