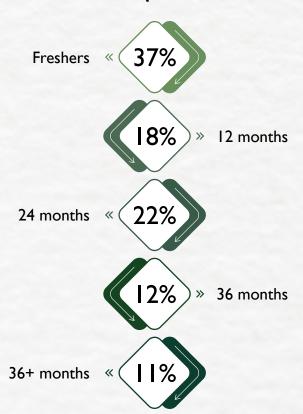

r gratitude to our prominent recruiters who have continuously believed in the mettle of our students and have furthered their association with us for another year to facilitate this mutually beneficial relationship. We are also grateful to our new recruiters, who have acknowledged the potential of our students and provided them with plethora of opportunities.

We appreciate the contribution of the entire IIM Shillong fraternity for their sustained assistance in the placement process. With continued support from students, recruiters, faculty, alumni, staff and management, we hope to carry this momentum onto the next academic year.

#### **Prof. Rohit Dwivedi**

Chairperson
Placement Committee
IIM Shillong

# BATCH PROFILE OF 2022-24



## **Education Background**



## **Work Experience**



## **Domain Experience**



## **OVERVIEW** Top 10% 43.15 **LPA** Highest CTC 71.50 LPA **Top 20%** 38.43 **LPA** Median CTC 25.67 LPA **Top 50%** 32.39 Average CTC **LPA** 26.10 LPA 46 **Total Recruiters New Recruiters PPO/PPI Offers**

The final placements for the academic term 2022-24 have once again affirmed the industry's trust and confidence in the students of IIM Shillong. Throughout the placement season, a total of 87 recruiters actively participated across a wide range of sectors, including Consulting & Strategy, Finance, General Management, Human Resources & Operations, IT & Analytics, and Sales & Marketing.

During the placement season, IIM Shillong saw active participation from numerous prominent recruiters, including but not limited to Adani Wilmar, Aditya Birla Capital, ADP