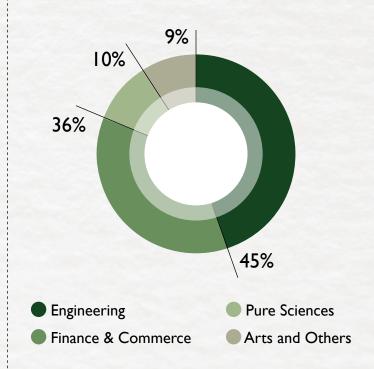

recruiters.

We express our gratitude to our prominent recruiters who have continuously believed in the mettle of our students and have furthered their association with us for another year to facilitate this mutually beneficial relationship. We are also grateful to our new recruiters, who have acknowledged the potential of our students and provided them with plethora of opportunities.

We appreciate the contribution of the entire IIM Shillong fraternity for their sustained assistance in the placement process. With continued support from students, recruiters, faculty, alumni, staff and management, we hope to carry this momentum onto the next academic year.

#### **Prof. Rohit Dwivedi**

Chairperson
Placement Committee
IIM Shillong

# BATCH PROFILE OF 2022-24



## **Education Background**



## **Work Experience**



## **Domain Experience**



## **OVERVIEW** Top 10% 43.15 **LPA** Highest CTC 71.50 LPA **Top 20%** 38.43 **LPA** Median CTC 25.67 LPA **Top 50%** 32.39 Average CTC **LPA** 26.10 LPA 46 **Total Recruiters New Recruiters PPO/PPI Offers**

The final placements for the academic term 2022-24 have once again affirmed the industry's trust and confidence in the students of IIM Shillong. Throughout the placement season, a total of 87 recruiters actively participated across a wide range of sectors, including Consulting & Strategy, Finance, General Management, Human Resources & Operations, IT & Analytics, and Sales & Marketing.

During the placement season, IIM Shillong saw active participation from numerous prominent recruiters, including but not limited to Adani Wilmar,