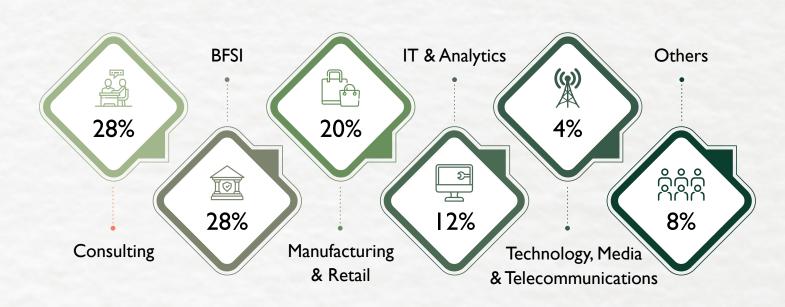

# SECTOR WISE OFFERS

## General Management

This year, the General Management sector witnessed heightened interest from recruiters across diverse industries such as BFSI, Consulting, IT & Analytics, Manufacturing & Retail, and Technology, Media & Telecommunications. Notable names like Adani Group, IIFL, Kotak Life, JSW Group, Larsen & Toubro and Metalbook contributed to this trend. General Management roles constituted 5% of the total placements.