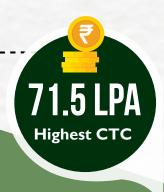

## **OVERVIEW** Top 10% 43.15 **LPA** Highest CTC 71.50 LPA **Top 20%** 38.43 **LPA** Median CTC 25.67 LPA **Top 50%** 32.39 Average CTC **LPA** 26.10 LPA 46 **Total Recruiters New Recruiters PPO/PPI Offers**