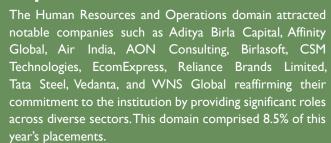

Co., Kotak Mahindra Bank, MUFG, Nomura Investment Bank, Oxane Partners, Standard Chartered, Tata AIG and Willaim O'Neil remained steadfast in their recruitment efforts, hiring in significant numbers from the institute.



#### **Prominent Recruiters**













## General Management



This year, the General Management sector witnessed heightened interest from recruiters across diverse industries such as BFSI, Consulting, IT & Analytics, Manufacturing & Retail, and Technology, Media & Telecommunications. Notable names like Adani Group, IIFL, Kotak Life, JSW Group, Larsen & Toubro and Metalbook contributed to this trend. General Management roles constituted 5% of the total placements.



# DOMAIN HIGHLIGHTS

#### **Prominent Recruiters**

















# Human Resources & Operations





#### **Prominent Recruiters**

















## IT & Analytics

The IT & Analytics sector saw involvement from several recruiters, such as Baker Hughes, CarWale, LatentView Analytics, Merilytics, Microsoft, and ServiceNow. Among the participants, 5% secured offers for roles like Product Manager, Business Manager, Data Analytics & Reporting, and Senior Business Analyst, among others. Mahindra Comviva, TA Digital, Tredence, and WNS collaborated with the institute for the first time.



# CORPORATE COMPETITIONS 2023-2024





Kotak Life Growth Manager Hiring Challenge

National Winners







Tally Biz Wiz 2023
National Finalists



Cipla Ascend Season 2
National Finalists



Aon HR Consultathon
National Finalists



Coca-Cola Disrupt Season 3
National Finalists



Oxane FinQuest
Nation