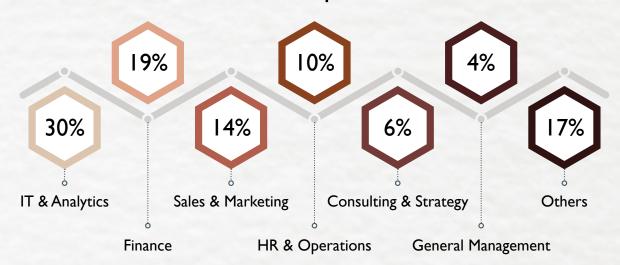

ecruiters who have continuously believed in the mettle of our students and have furthered their association with us for another year to facilitate this mutually beneficial relationship. We are also grateful to our new recruiters, who have acknowledged the potential of our students and provided them with plethora of opportunities.

We appreciate the contribution of the entire IIM Shillong fraternity for their sustained assistance in the placement process. With continued support from students, recruiters, faculty, alumni, staff and management, we hope to carry this momentum onto the next academic year.

#### **Prof. Rohit Dwivedi**

Chairperson
Placement Committee
IIM Shillong

# BATCH PROFILE OF 2023-25



#### **Education Background**



#### Work Experience



#### **Domain Experience**



## **OVERVIEW**



Highest Stipend INR 5,21,000



Median Stipend
INR 1,70,000



Average Stipend INR 1,98,000



Average Stipend for Top 10%

INR 4,30,000



Average Stipend for Top 20%

INR 4,00,000



Average Stipend for Top 50%

INR 3,12,000

46%

Domain with the highest % of offers extended



Sales & Marketing



Despite macro-economic challenges the summer placements for the Class of 2023-25 at IIM Shillong showcased exceptional performance. While the average stipend slightly decreased to INR 1.98 Lakhs compared to the previous year, there was a remarkable achievement with the highest stipend reaching an unprecedented INR 5.21 Lakhs, signaling both the high caliber of students and escalating corporate demand. Noteworthy increases were witnessed in offers and highest stipends acros