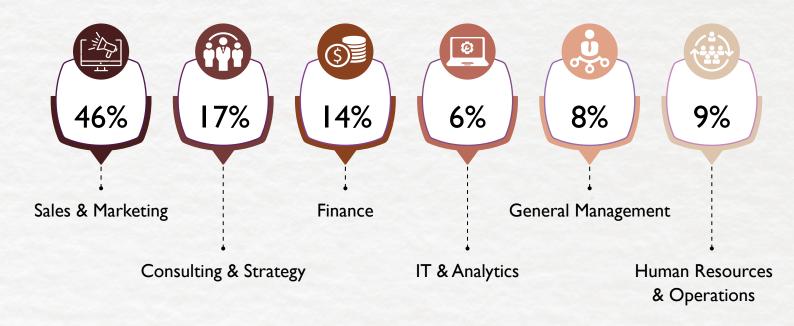

## **DOMAIN WISE OFFERS**

## Consulting & Strategy

Consulting & Strategy domain observed 17% of the total offers from the prominent recruiters. Various roles offered included Advisory, Cyber Risk Advisory, Digital Consulting, Growth Strategy, Management Consulting and Strategy & Competitive Analysis. Accenture Strategy, Bain & Company, Capgemini, Deloitte USI, Everest Group, PwC, Serpent Consulting and Synergy Consulting continued their association with the institute, offering coveted profiles to students while recruiters including Accenture Strategy, Bain & Company, Everest Group and EY made the highest number of offers in this domain.

### Sales & Marketing

Sales & Marketing continued to be the most sought-after domain, accounting for 46% of the total offers received. Recruiters such as Arvind Fashions, Bajaj Capital, Berger Paints, Coca-Cola, Cummins, Everest Industries, Google India, Grasim Industries, Havells, IRCTC, ITC, Johnson & Johnson, JSL, L&T, Licious, Mars, Pidilite Industries, Manyavar, Tata Consumer Products, Tata Steel, Titan, TVS Motors, Whatfix, Wipro Consumer Care and Lighting bestowed their faith in the acumen of the participants and recruited in large numbers.

### General Management

The General Management domain observed increased participation from recruiters including Aditya Birla Group, Manyavar, JSW, ICICI Bank, Larsen & Toubro and Hero MotoCorp. This domain accounted for 8.18% of the total offers.

# Human Resources & Operations

Human Resources & Operations domain witnessed participation from distinguished companies like D.E. Shaw, Hero MotoCorp, JSL, L&T, PwC, Titan, and Vedanta.

### IT & Analytics

IT & Analytics domain witnessed participation from a host of recruiters including Accenture Technology Consulting, Aditya Birla Group Baker Hughes, HashiCorp, Microsoft, ServiceNow and TVS Motors. The domain saw diverse roles such as Data Analyst, Digital Technology and Product Management being offered to candidates.