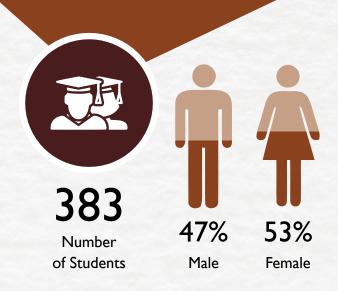

ong as the preferred choice of recruiters.

We express our gratitude to our prominent recruiters who have continuously believed in the mettle of our students and have furthered their association with us for another year to facilitate this mutually beneficial relationship. We are also grateful to our new recruiters, who have acknowledged the potential of our students and provided them with plethora of opportunities.

We appreciate the contribution of the entire IIM Shillong fraternity for their sustained assistance in the placement process. With continued support from students, recruiters, faculty, alumni, staff and management, we hope to carry this momentum onto the next academic year.

#### **Prof. Rohit Dwivedi**

Chairperson
Placement Committee
IIM Shillong

# BATCH PROFILE OF 2023-25



#### **Education Background**



#### Work Experience



#### **Domain Experience**



## **OVERVIEW**



Highest Stipend INR 5,21,000



Median Stipend
INR 1,70,000



Average Stipend INR 1,98,000



Average Stipend for Top 10%

INR 4,30,000



Average Stipend for Top 20%

INR 4,00,000



Average Stipend for Top 50%

INR 3,12,000

46%

Domain with the highest % of offers extended



Sales & Marketing



Despite macro-economic challenges the summer placements for the Class of 2023-25 at IIM Shillong showcased exceptional performance. While the average stipend slightly decreased to INR 1.98 Lakhs compared to the previous year, there was a remarkable achievement with the highest stipend reaching an unprecedented INR 5.21 Lakhs, signaling both the high caliber of students and escalating cor