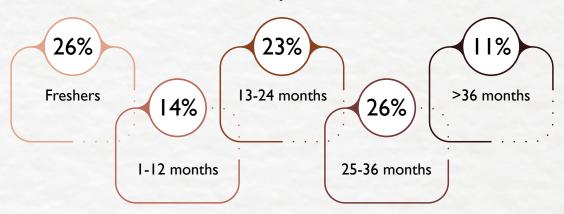

r gratitude to our prominent recruiters who have continuously believed in the mettle of our students and have furthered their association with us for another year to facilitate this mutually beneficial relationship. We are also grateful to our new recruiters, who have acknowledged the potential of our students and provided them with plethora of opportunities.

We appreciate the contribution of the entire IIM Shillong fraternity for their sustained assistance in the placement process. With continued support from students, recruiters, faculty, alumni, staff and management, we hope to carry this momentum onto the next academic year.

#### **Prof. Rohit Dwivedi**

Chairperson
Placement Committee
IIM Shillong

# BATCH PROFILE OF 2023-25



#### **Education Background**



#### Work Experience



#### **Domain Experience**



## **OVERVIEW**



Highest Stipend INR 5,21,000



Median Stipend
INR 1,70,000



Average Stipend INR 1,98,000



Average Stipend for Top 10%

INR 4,30,000



Average Stipend for Top 20%

INR 4,00,000



Average Stipend for Top 50%

INR 3,12,000

46%

Domain with the highest % of offers extended



Sales & Marketing



Despite macro-economic challenges the summer placements for the Class of 2023-25 at IIM Shillong showcased exceptional performance. While the average stipend slightly decreased to INR 1.98 Lakhs compared to the previous year, there was a remarkable achievement with the highest stipend reaching an unprecedented INR 5.21 Lakhs, signaling both the high caliber of students and escalating corporate demand. Noteworthy increases were witnessed in off