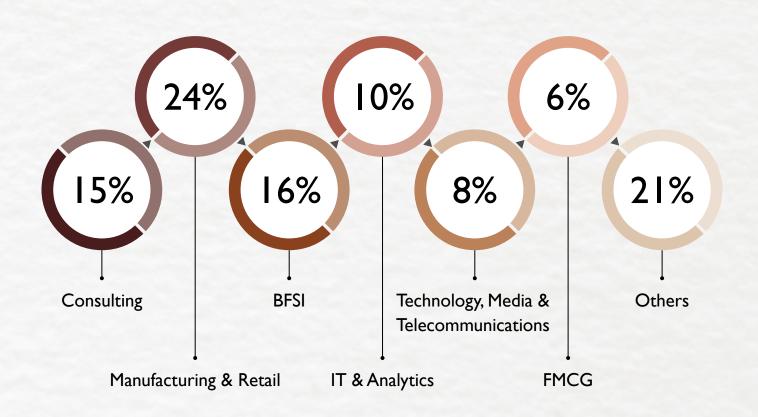

## **DOMAIN WISE OFFERS**

## Consulting & Strategy

Consulting & Strategy domain observed 17% of the total offers from the prominent recruiters. Various roles offered included Advisory, Cyber Risk Advisory, Digital Consulting, Growth Strategy, Management Consulting and Strategy & Competitive Analysis. Accenture Strategy, Bain & Company, Capgemini, Deloitte USI, Everest Group, PwC, Serpent Consulting and Synergy Consulting continued their association with the institute, offering coveted profiles to students while recruiters including Accenture Strategy, Bain & Company, Everest Group and EY made the highest number of offers in this domain.

### Sales & Marketing

Sales & Marketing continued to be the most sought-after domain, accounting for 46% of the total offers received. Recruiters such as Arvind Fashions, Bajaj Capital, Berger Paints, Coca-Cola, Cummins, Everest Industries, Google India, Grasim Industries, Havells, IRCTC, ITC, Johnson & Johnson, JSL, L&T, Licious, Mars, Pidilite Industries, Manyavar, Tata Consumer Products, Tata Steel, Titan, TVS Motors, Whatfix, Wipro Consumer Care and Lighting bestowed their faith in the acumen of the participants and recruited in large numbers.

### General Management

The General Management domain observed increased participation from recruiters including Aditya Birla Group, Manyavar, JSW, ICICI Bank, Larsen & Toubro and Hero MotoCorp. This domain accounted for 8.18% of the total offers.

# Human Resources & Operations

Human Resources & Operations domain witnessed participation from distinguished companies like D.E. Shaw, Hero MotoCorp, JSL, L&T, PwC, Titan, and Vedanta.

### IT & Analytics

IT & Analytics domain witnessed participation from a host of recruiters including Accenture Technology Consulting, Aditya Birla Group Baker Hughes, HashiCorp, Microsoft, ServiceNow and TVS Motors. The domain saw diverse roles such as Data Analyst, Digital Technology and Product Management being offered to candidates.