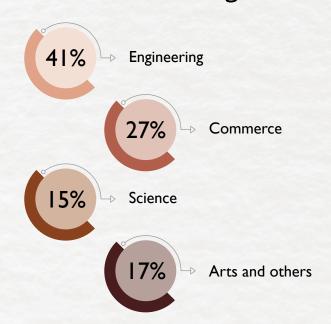

cruiters.

We express our gratitude to our prominent recruiters who have continuously believed in the mettle of our students and have furthered their association with us for another year to facilitate this mutually beneficial relationship. We are also grateful to our new recruiters, who have acknowledged the potential of our students and provided them with plethora of opportunities.

We appreciate the contribution of the entire IIM Shillong fraternity for their sustained assistance in the placement process. With continued support from students, recruiters, faculty, alumni, staff and management, we hope to carry this momentum onto the next academic year.

#### **Prof. Rohit Dwivedi**

Chairperson
Placement Committee
IIM Shillong

# BATCH PROFILE OF 2023-25



#### **Education Background**



#### Work Experience



#### **Domain Experience**



## **OVERVIEW**



Highest Stipend INR 5,21,000



Median Stipend
INR 1,70,000



Average Stipend INR 1,98,000



Average Stipend for Top 10%

INR 4,30,000



Average Stipend for Top 20%

INR 4,00,000



Average Stipend for Top 50%

INR 3,12,000

46%

Domain with the highest % of offers extended



Sales & Marketing



Despite macro-economic challenges the summer placements for the Class of 2023-25 at IIM Shillong showcased exceptional performance. While the average stipend slightly decreased to INR 1.98 Lakhs compared to the previous year, there was a remarkable achievement with the highest stipend reaching an unprecedented INR 5.21 Lakhs, signaling both the high caliber of students and escalating corporate demand. Noteworthy increas