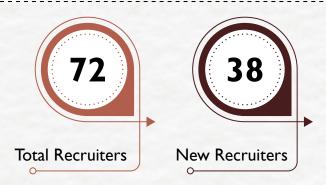

Average Stipend for Top 50%

INR 3,12,000

46%

Domain with the highest % of offers extended

Sales & Marketing

Despite macro-economic challenges the summer placements for the Class of 2023-25 at IIM Shillong showcased exceptional performance. While the average stipend slightly decreased to INR 1.98 Lakhs compared to the previous year, there was a remarkable achievement with the highest stipend reaching an unprecedented INR 5.21 Lakhs, signaling both the high caliber of students and escalating corporate demand. Noteworthy increases were witnessed in offers and highest stipends across domains such as Sales & Marketing, Finance, and HR & Operations, with particularly notable growth in IT & Analytics, Sales & Marketing, and General Management. Additionally, the inclusion of 38 new recruiters and significant improvements in top percentile categories further highlight the institution's eminence and competitive edge in the field of management education, setting the stage for sustained success and ongoing innovation.