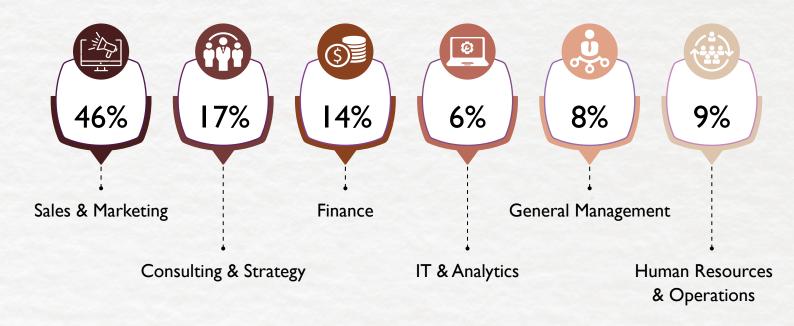

## **DOMAIN WISE OFFERS**

Average Stipend for Top 50%

INR 3,12,000

46%

Domain with the highest % of offers extended

Sales & Marketing

Despite macro-economic challenges the summer placements for the Class of 2023-25 at IIM Shillong showcased exceptional performance. While the average stipend slightly decreased to INR 1.98 Lakhs compared to the previous year, there was a remarkable achievement with the highest stipend reaching an unprecedented INR 5.21 Lakhs, signaling both the high caliber of students and escalating corporate demand. Noteworthy increases were witnessed in offers and highest stipends across domains such as Sales & Marketing, Finance, and HR & Operations, with particularly notable growth in IT & Analytics, Sales & Marketing, and General Management. Additionally, the inclusion of 38 new recruiters and significant improvements in top percentile categories further highlight the institution's eminence and competitive edge in the field of management education, setting the stage for sustained success and ongoing innovation.