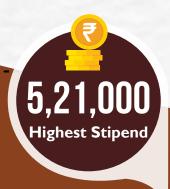

## **OVERVIEW**

Highest Stipend INR 5,21,000

Median Stipend
INR 1,70,000

Average Stipend INR 1,98,000

Average Stipend for Top 10%

INR 4,30,000

Average Stipend for Top 20%

INR 4,00,000

Average Stipend for Top 50%

INR 3,12,000

46%

Domain with the highest % of offers extended

Sales & Marketing

Despite macro-economic challenges the summer placements for the Class of 2023-25 at IIM Shillong showcased exceptional performance. While the average stipend slightly decreased to INR 1.98 Lakhs compared to the previous year, there was a remarkable achievement with the highest stipend reaching an unprecedented INR 5.21 Lakhs, signaling both the high caliber of students and escalating corporate demand. Noteworthy increases were witnessed in offers and highest stipends across domains such as Sales & Marketing, Finance, and HR & Operations, with particularly notable growth in IT & Analytics, Sales & Marketing, and General Management. Additionally, the inclusion of 38 new recruiters and significant improvements in top percentile categories further highlight the institution's eminence and competitive edge in the field of management education, setting the stage for sustained success and ongoing innovation.