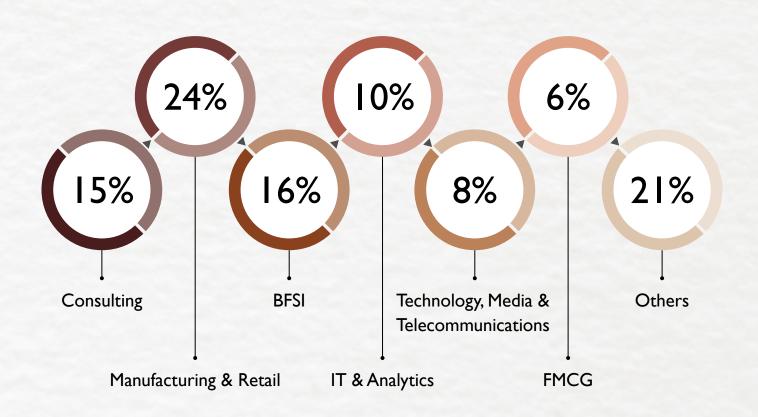

## **DOMAIN WISE OFFERS**

## Consulting & Strategy

Consulting & Strategy domain observed 17% of the total offers from the prominent recruiters. Various roles offered included Advisory, Cyber Risk Advisory, Digital Consulting, Growth Strategy, Management Consulting and Strategy & Competitive Analysis. Accenture Strategy, Bain & Company, Capgemini, Deloitte USI, Everest Group, PwC, Serpent Consulting and Synergy Consulting continued their association with the institute, offering coveted profiles to students while recruiters including Accenture Strategy, Bain & Company, Everest Group and EY made the highest number of offers in this domain.

### Sales & Marketing

Sales & Marketing continued to be the most sought-after domain, accounting for 46% of the total offers received. Recruiters such as Arvind Fashions, Bajaj Capital, Berger Paints, Coca-Cola, Cummins, Everest Industries, Google India, Grasim Industries, Havells, IRCTC, ITC, Johnson & Johnson, JSL, Licious, Mars, Pidilite Industries, Manyavar, Tata Consumer Products, Tata Steel, Titan, TVS Motors, Whatfix, Wipro Consumer Care and Lighting bestowed their faith in the acumen of the participants and recruited in large numbers.

### General Management

The General Management domain observed increased participation from recruiters including Aditya Birla Group, Manyavar, JSW, ICICI Bank, Larsen & Toubro and Hero MotoCorp. This domain accounted for 8.18% of the total offers.

# Human Resources & Operations

Human Resources & Operations domain witnessed participation from distinguished companies like D.E. Shaw, Hero MotoCorp, JSL, L&T, PwC, Titan, and Vedanta.

### IT & Analytics

IT & Analytics domain witnessed participation from a host of recruiters including Accenture Technology Consulting, Aditya Birla Group Baker Hughes, HashiCorp, Microsoft, ServiceNow and TVS Motors. The domain saw diverse roles such as Data Analyst, Digital Technology and Product Management being offered to candidates.