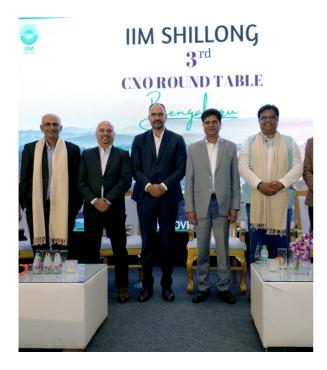

## **3rd CXO Panel Discussion**

The evening's "Reflection" segment was a poignant journey through emotions. It commenced with the introduction of distinguished CXOs, setting the stage for an evening of inspiration. The Director's address eloquently captured IIM Shillong's remarkable journey, igniting a spark of pride and nostalgia among the attendees. Board member Mr. Nitin Sharma's speech resonated with a profound sense of unity and purpose, further amplifying the anticipation. The ceremonial lamp lighting by the Director served as a symbolic gesture, illuminating the path forward with hope and promise.

The CXO Panel Discussion, expertly moderated by Professor Rohit Dwivedi, was a thought-provoking exchange of wisdom and passion. The panel, comprising esteemed individuals like-

- 1. Ms. Carol Furtado
- 2. Mr. Mahipal Nair
- 3. Shri Nanda Kishore
- 4. Shri Sukesh Choubey
- 5. Mr. Hrishikesh Damble

delved into their experiences and insights, leaving the audience captivated.

This evening was a tapestry of emotions – pride, gratitude, unity, and hope. It was a testament to the collective effort and unwavering dreams that have contributed to the institution's success.