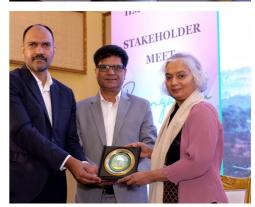

## STAKEHOLDER MEET 2023

The "Reconnect" session was a heartwarming gathering where alumni and professors reminisced and shared insights, fostering a deep connection between the past and present. A bowl of evocative questions ignited a mix of nostalgia and curiosity, uniting everyone in their shared affection for IIM Shillong. Professors passionately shared the institution's achievements, transforming the one-hour interaction into a deeply moving experience. It was more than just a walk down memory lane; it was an opportunity to rekindle pride in their institution and the friendships formed within its walls. This session served as a heartfelt reminder of the enduring bonds that define the IIM Shillong family.