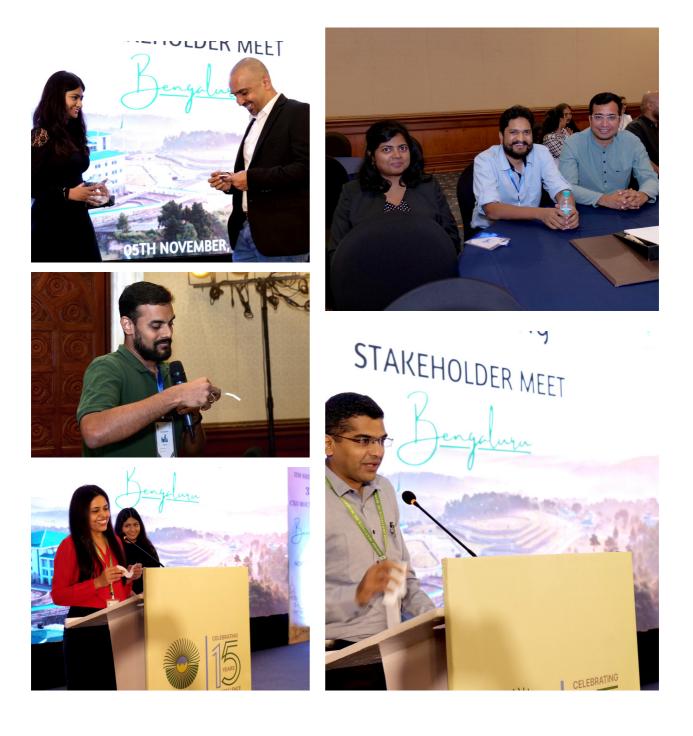

## **3rd CXO Panel Discussion**

The evening's "Reflection" segment was a poignant journey through emotions. It commenced with the introduction of distinguished CXOs, setting the stage for an evening of inspiration. The Director's address eloquently captured IIM Shillong's remarkable journey, igniting a spark of pride and nostalgia among the attendees. Board member Mr. Nitin Sharma's speech resonated with a profound sense of unity and purpose, further amplifying the anticipation. The ceremonial lamp lighting by the Director served as a symbolic gesture, illuminating the path forward with hope and promise.

The CXO Panel Discussion, expertly moderated by Professor Rohit Dwivedi, was a thought-provoking exchange of wisdom and passion. The panel, comprising esteemed individuals like-

- 1. Ms. Carol Furtado
- 2. Mr. Mahipal Nair
- 3. Shri Nanda Kishore
- 4. Shri Sukesh Choubey
- 5. Mr. Hrishikesh Damble

delved into their experiences and insights, leaving the audience captivated.

This evening was a tapestry of emotions – pride, gratitude, unity, and hope. It was a testament to the collective effort and unwavering dreams that have contributed to the institution's success.