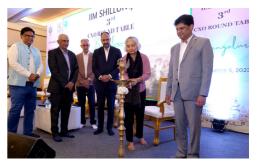

## **3rd CXO Panel Discussion**

The evening's "Reflection" segment was a poignant journey through emotions. It commenced with the introduction of distinguished CXOs, setting the stage for an evening of inspiration. The Director's address eloquently captured IIM Shillong's remarkable journey, igniting a spark of pride and nostalgia among the attendees. Board member Mr. Nitin Sharma's speech resonated with a profound sense of unity and purpose, further amplifying the anticipation. The ceremonial lamp lighting by the Director served as a symbolic gesture, illuminating the path forward with hope and promise.