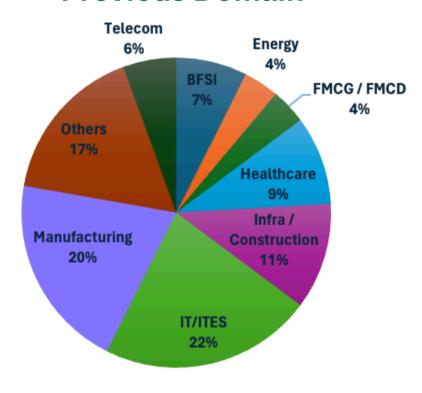

**Total Participants** 





Average Work Exp in Years



**Average Years of Experience** 



#### **Previous Domain**



## **Previous Employers of the batch**





# भारतीय प्रबंध संस्थान शिलाँग Indian Institute of Management Shillong



|  | •        |                                                                                                                                                 |                                                                           |